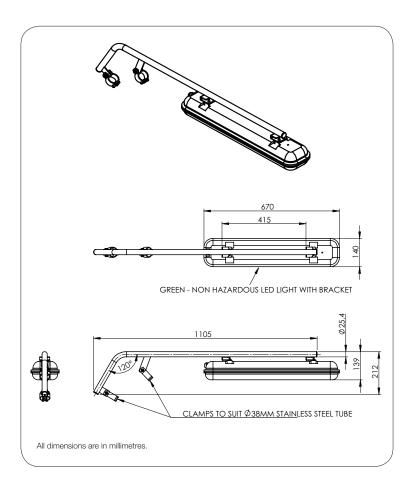

## **Product Codes**

**ELEDNH-B** 

Non Hazardous Green LED Light

with Bracket