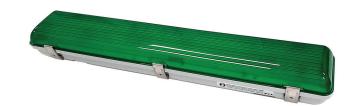

## Green LED Light - Non Hazardous with Bracket

Enware's Green LED Light is a versatile general purpose, IP65 rated, IK10 weatherproof lighting unit.

Linear LED light engines and efficient control gear provide class leading performance; protected by an IP65 impact resistant polycarbonate housing and prismatic diffuser delivering a uniform lit appearance.