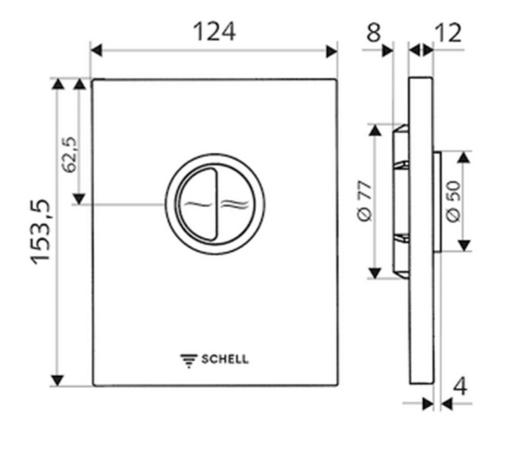

Compact

2 Years

N/A

**Technical Specification** 

## Additional Notes

\* Dual Flush

Note: All dimensions are in millimetres and are subject to normal manufacturing variations. Always use the physical product measurements for cut-outs and rough-ins as the technical details shown may differ from the actual product. Use acetic cured silicone sealant. Do not use epoxy type adhesives. Clean with damp cloth. Do not use abrasive cleaners, liquids or pastes.