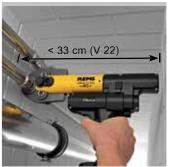

# Design

Super light, super small, super handy. Drive unit with battery only 2.4 kg. Drive unit with pressing tongs V22 only 33 cm long. Works anywhere, free-hand, overhead, also in particularly tight areas. Optimum weight distribution for single-hand operation. Ergonomically designed housing. LED work light for illuminating the work place. Swivelling pressing tongs seat. Secure seating of pressing tongs/adapter tongs by automatic locking. Electronic charging status check with flat battery protection and charging status indicator with 2-coloured LED.