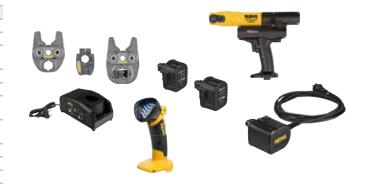

# Pressing tongs for all common systems

Complete assortment of REMS pressing tongs Mini/pressing rings for all common pressfitting systems (page 144-166). Can be driven by all REMS radial presses 22 kN. Highly durable pressing tongs/pressing rings made of forged, tenacious, specially hardened special steel. Pressing contours of REMS pressing tongs/ pressing rings are system-specific and correspond to the respective pressfitting system. Thus perfect system-conformity, safe press jointing. Adapter tongs required for driving the REMS 45° (PR-2B) pressing rings, see page 166.

# Battery or mains operation

Li-lon PLUS technology. Highly resistant Li-lon 14.4 V battery with 1.5 or 3.0 Ah capacity for long service life. Light and powerful. Li-lon 14.4 V, 3.0 Ah battery for approx. 330 pressings Viega Profipress DN 15 with one battery charge. Operating temperature range -10 to +60 °C. No memory effect for maximum battery power. Rapid charger 220-240 V, 10.8-18 V, 65 W, for short charging times. 220-240 V/14.4 V, 33A, voltage supply for mains operation instead of Li-lon battery 14.4 V, as accessory.

## Accessories

| Description                                                                                                | ArtNo. |  |  |  |
|------------------------------------------------------------------------------------------------------------|--------|--|--|--|
| REMS pressing tongs Mini/pressing rings see page 144–166.                                                  |        |  |  |  |
| REMS cropping tongs Mini for threaded rods see page 167.                                                   |        |  |  |  |
| REMS Mini-Press ACC drive unit, without battery                                                            | 578001 |  |  |  |
| Battery Li-lon 14.4 V, 1.5 Ah                                                                              | 571545 |  |  |  |
| Battery Li-lon 14.4 V, 3.0 Ah                                                                              | 571555 |  |  |  |
| Rapid charger Li-lon/Ni-Cd 220 – 240 V, 50 – 60 Hz, 10.8 – 18 V, 65 W                                      | 571560 |  |  |  |
| Voltage supply 220 – 240 V/14.4 V, 50 – 60 Hz, 33 A, for mains operation instead of battery Li-lon 14.4 V. | 571565 |  |  |  |
| Steel case with inlay                                                                                      | 578290 |  |  |  |
| L-Boxx system case with inserts                                                                            | 578299 |  |  |  |
| REMS cordless LED lamp see page 105                                                                        | 175200 |  |  |  |
|                                                                                                            |        |  |  |  |