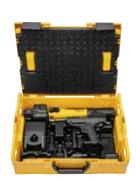

# Supply format

REMS Mini-Press ACC Basic-Pack. Cordless radial press 22 kN with automatic circuit control for producing pipe pressing joints Ø 10–40 mm, Ø %–1%. For operating with REMS pressing tongs Mini/pressing rings. Swivelling pressing tongs seat with automatic locking. Electro-hydraulic drive with powerful battery motor 14.4 V, 380 W, obust planetary gear, eccentric reciprocating pump and compact high power hydraulic system, Safety tip switch. LED work light. Battery Li-lon 14.4 V, 1.5 Ah, rapid charger Li-lon/Ni-Cd 220-240 V, 50-60 Hz, 10.8-18 V. 65 W

| Version                | ArtNo. |  |
|------------------------|--------|--|
| In sturdy steel case.  | 578012 |  |
| In L-Boxx system case. | 578013 |  |

Other voltages on request.

German Quality Product