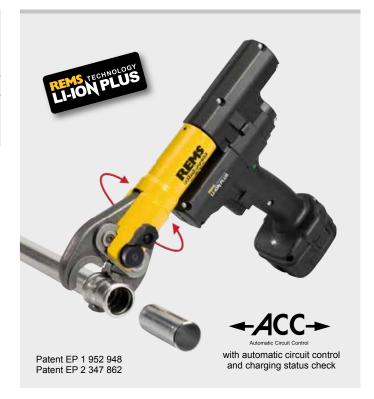

Universal, super handy electric tool with automatic circuit control for producing pipe pressing joints for all common pressfitting systems. For battery and corded operation.

Ø 10-40 mm 7 Ø %-11/4 Pipe pressing joints

Complete range of REMS pressing tongs Mini/ pressing rings for all common pressfitting systems, see page 144-166.

REMS Mini-Press ACC - universal up to Ø 40 mm. Super light, super small, super handy. With automatic circuit control. Secure crimping in seconds. Automatic locking of the pressing tongs.

Very compact design and low weight of the REMS Mini pressing tongs due to special arrangement of the pressing tongs connection (Patent EP 1 952 948). Recesses in the pressing jaws for safe guidance of the connecting plate for offset-free pressing (Patent EP 2 347 862).

Pressing operation by touch-control with ACC For reliable service, operating and functional safety. Automatic retraction after completion of pressing operation (automatic circuit control).