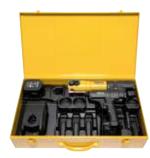

# Supply format

REMS Mini-Press ACC Basic-Pack. Cordless radial press 22 kN with automatic circuit control for producing pipe pressing joints Ø 10–40 mm, Ø %–1%. For operating with REMS pressing tongs Mini/pressing rings. Swivelling pressing tongs seat with automatic locking. Electro-hydraulic drive with powerful battery motor 14.4 V, 380 W, obust planetary gear, eccentric reciprocating pump and compact high power hydraulic system, Safety tip switch. LED work light. Battery Li-lon 14.4 V, 1.5 Ah, rapid charger Li-lon/Ni-Cd 220-240 V, 50-60 Hz, 10.8-18 V. 65 W

| Version                | ArtNo. |  |
|------------------------|--------|--|
| In sturdy steel case.  | 578012 |  |
| In L-Boxx system case. | 578013 |  |

Other voltages on request.

German Quality Product