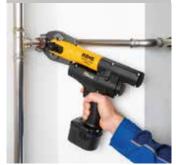

# Design

Super light, super small, super handy. Drive unit with battery only 2.4 kg. Drive unit with pressing tongs V22 only 33 cm long. Works anywhere, free-hand, overhead, also in particularly tight areas. Optimum weight distribution for single-hand operation. Ergonomically designed housing. LED work light for illuminating the work place. Swivelling pressing tongs seat. Secure seating of pressing tongs/adapter tongs by automatic locking. Electronic charging status check with flat battery protection and charging status indicator with 2-coloured LED.