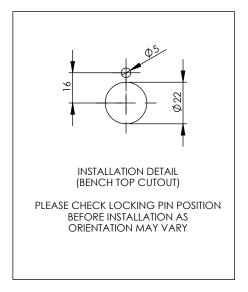

| REV | DATE     | CN    | AMMENDMENTS         | MODIFIED<br>BY | GENERAL NOTES:  REMOVE ALL BURRS AND                                                  | CHECKED Ph. 61-2-955-9511                                                                           |
|-----|----------|-------|---------------------|----------------|---------------------------------------------------------------------------------------|-----------------------------------------------------------------------------------------------------|
| Α   | 03/07/08 |       | FIRST ISSUE         |                | SHARP EDGES UNLESS<br>OTHERWISE STATED                                                | Ph. 61-2-9525-9511 APPROVED Fax. 61-2-9524-8421  TITLE: LC RO DE MIN OUTLET                         |
| В   | 23/09/08 | IN772 | 672