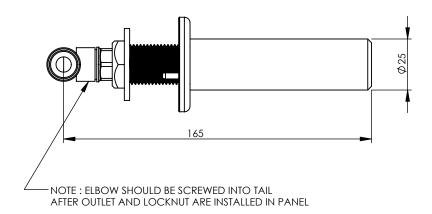

| REV | DATE     | CN    | AMMENDMENTS         | MODIFIED<br>BY | GENERAL NOTES:  REMOVE ALL BURRS AND                                                  | CHECKED Ph. 61-2-955-9511                                                                           |
|-----|----------|-------|---------------------|----------------|---------------------------------------------------------------------------------------|-----------------------------------------------------------------------------------------------------|
| Α   | 03/07/08 |       | FIRST ISSUE         |                | SHARP EDGES UNLESS<br>OTHERWISE STATED                                                | Ph. 61-2-9525-9511 APPROVED Fax. 61-2-9524-8421  TITLE: LC RO DE MIN OUTLET                         |
| В   | 23/09/08 | IN772 | 672046 WAS 672021 B | SM             | DIMENSIONS ARE IN mm's TOLERANCE EXCEPT WHERE STATED:                                 | INCE: LC RO DE MIN OUTELT                                                                           |
|     |          |       |                     |                | NO DECIMAL POINT / 0.2  ONE DECIMAL PLACE / 0.1                                       | Scale: Not To Scale  MATERIAL:  Scale: Not To Scale                                                 |
|     |          |       |                     |                | TWO DECIMAL PLACES / 0.05                                                             | FINISH:                                                                                             |
|     |          |       |                     |                | ANGLES 1                                                                              | This drawing is the Copyright of Enware Australia Pty Ltd and may not be reproduced in full or part |
|     |          |       |                     |                | ENWARE RESERVES THE RIGHT TO AMEND PRODUCT SPECIFICATIONS AND DESIGNS WITHOUT NOTICE. |                                                                                                     |