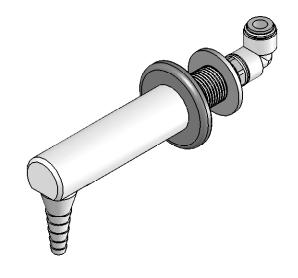

| REV | DATE     | CN    | AMMENDMENTS         | MODIFIED<br>BY | GENERAL NOTES:  REMOVE ALL BURRS AND                                                  | CHECKED Ph. 61-2-955-9511                                                                           |
|-----|----------|-------|---------------------|----------------|---------------------------------------------------------------------------------------|-----------------------------------------------------------------------------------------------------|
| Α   | 03/07/08 |       | FIRST ISSUE         |                | SHARP EDGES UNLESS<br>OTHERWISE STATED                                                | Ph. 61-2-9525-9511 APPROVED Fax. 61-2-9524-8421  TITLE: LC RO DE MIN OUTLET                         |
| В   | 23/09/08 | IN772 | 672046 WAS 672021 B | SM             | DIMENSIONS ARE IN mm's TOLERANCE EXCEPT WHERE STATED:                                 | INCE: LC RO DE MIN OUTELT                                                                           |
|     |          |       |                     |                | NO DECIMAL POINT / 0.2  ONE DECIMAL PLACE / 0.1                                       | Scale: Not To Scale  MATERIAL:  Scale: Not To Scale                                                 |
|     |          |       |                     |                | TWO DECIMAL PLACES / 0.05                                                             | FINISH:                                                                                             |
|     |          |       |                     |                | ANGLES 1                                                                              | This drawing is the Copyright of Enware Australia Pty Ltd and may not be reproduced in full or part |
|     |          |       |                     |                | ENWARE RESERVES THE RIGHT TO AMEND PRODUCT SPECIFICATIONS AND DESIGNS WITHOUT NOTICE. |                                                                                                     |