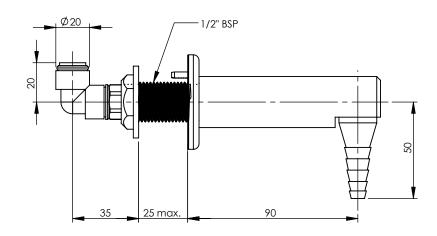

| REV | DATE     | CN    | AMMENDMENTS         | MODIFIED<br>BY | GENERAL NOTES:  REMOVE ALL BURRS AND                                                  | CHECKED Ph. 61-2-955-9511                                                                           |
|-----|----------|-------|---------------------|----------------|---------------------------------------------------------------------------------------|-----------------------------------------------------------------------------------------------------|
| Α   | 03/07/08 |       | FIRST ISSUE         |                | SHARP EDGES UNLESS<br>OTHERWISE STATED                                                | Ph. 61-2-9525-9511 APPROVED Fax. 61-2-9524-8421  TITLE: LC RO DE MIN OUTLET                         |
| В   | 23/09/08 | IN772 | 672046 WAS 672021 B | SM             | DIMENSIONS ARE IN mm's TOLERANCE EXCEPT WHERE STATED:                                 | INCE: LC RO DE MIN OUTELT                                                                           |
|     |          |       |                     |                | NO DECIMAL POINT / 0.2  ONE DECIMAL PLACE / 0.1                                       | Scale: Not To Scale  MATERIAL:  Scale: Not To Scale                                                 |
|     |          |       |                     |                | TWO DECIMAL PLACES / 0.05                                                             | FINISH:                                                                                             |
|     |          |       |                     |                | ANGLES 1                                                                              | This drawing is the Copyright of Enware Australia Pty Ltd and may not be reproduced in full or part |
|     |          |       |                     |                | ENWARE RESERVES THE RIGHT TO AMEND PRODUCT SPECIFICATIONS AND DESIGNS WITHOUT NOTICE. |                                                                                                     |