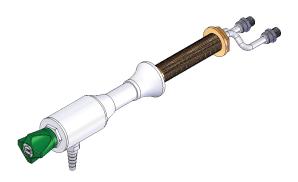

## Wall Mounted Reverse Osmosis Water Laboratory Tap 150mm

Enware's Reverse Osmosis (RO) range is ideal for all pure water applications including distilled, demineralised or deionised water.

Water is recirculating constantly up to the point of draw off to ensure no dead leg within fittings. All internal waterways incorporate inert materials to ensure water supply purity, external brass construction is powder coated for durability.

### FEATURES

- Acetal internal construction to ensure water purity
- Fully recirculating fittings ensure no dead legs are created
- Brass external construction with protective powder coated finish
- Polypropylene ball valves for easier service and maintenance
- Tube Nozzle

- Ergonomic handle design for finger tip control
- Supplied with colour coded indication button on handle for media identification to DIN EN 13792 - specify media type when ordering
- Non-rising headwork with polymer seal
- Supplied with fixing kit