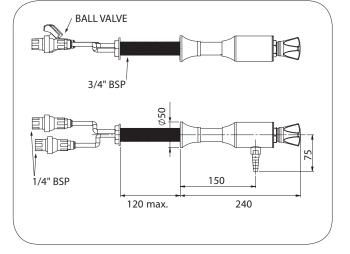

LFP027

**NOTE:** Due to the essential closeness of the headworks to the outlet nozzle splashing may occur at some pressures. It is recommended that a short piece of removable tubing be fitted to the nozzle to prevent splashing

#### **Technical Information**

| Connection                | 1/4" BSP               |
|---------------------------|------------------------|
| Mounting                  | 3⁄4" BSP               |
| Working Pressure Range    | 100-700kPa (water)     |
| Diaphragm                 | 500kPa Max Recommended |
| Maximum Testing Pressure  | 1000kPa                |
| Working Temperature Range | 0-50°C                 |
| Outlet Connection         | Tube Nozzle            |