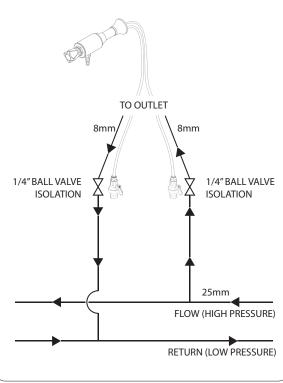

### **R.O. WATER INSTALLATION**

**Single Pipe Circulating System** 

Flow / Return Circulating System (Optimum Installation)

Version: Jun 20

Call 1300 369 273 www.enware.com.au

Enware Australia Pty Limited 9 Endeavour Rd Caringbah NSW 2229 Australia Ph: 02 8536 4000 info@enware.com.au