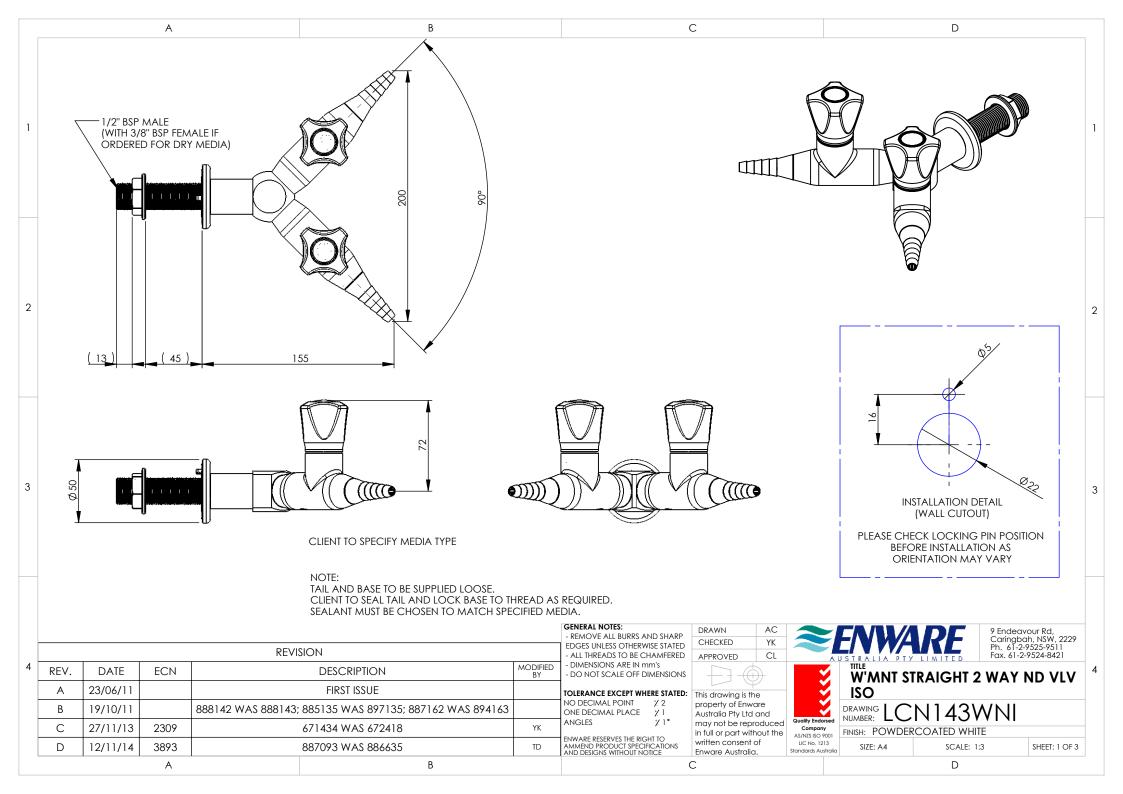

|                                                     |                   | В                |                         |                                                                                                                                                                                                                                                                                                                                                                                                                                                                                                                                                                                                                                                                                                                                                                                                                                                                                                                                                                                                                                                                                                                                                                                                                                                                                                                                                                                                                                                                                                                                                                                                                                                                                                                                                                                                                                                                                                                                                                                                                                                                                                                                      | С                                                                                     |                                      | D                                    |              |                                                           |                                          |
|-----------------------------------------------------|-------------------|------------------|-------------------------|--------------------------------------------------------------------------------------------------------------------------------------------------------------------------------------------------------------------------------------------------------------------------------------------------------------------------------------------------------------------------------------------------------------------------------------------------------------------------------------------------------------------------------------------------------------------------------------------------------------------------------------------------------------------------------------------------------------------------------------------------------------------------------------------------------------------------------------------------------------------------------------------------------------------------------------------------------------------------------------------------------------------------------------------------------------------------------------------------------------------------------------------------------------------------------------------------------------------------------------------------------------------------------------------------------------------------------------------------------------------------------------------------------------------------------------------------------------------------------------------------------------------------------------------------------------------------------------------------------------------------------------------------------------------------------------------------------------------------------------------------------------------------------------------------------------------------------------------------------------------------------------------------------------------------------------------------------------------------------------------------------------------------------------------------------------------------------------------------------------------------------------|---------------------------------------------------------------------------------------|--------------------------------------|--------------------------------------|--------------|-----------------------------------------------------------|------------------------------------------|
|                                                     |                   |                  |                         |                                                                                                                                                                                                                                                                                                                                                                                                                                                                                                                                                                                                                                                                                                                                                                                                                                                                                                                                                                                                                                                                                                                                                                                                                                                                                                                                                                                                                                                                                                                                                                                                                                                                                                                                                                                                                                                                                                                                                                                                                                                                                                                                      | CC                                                                                    |                                      |                                      |              |                                                           |                                          |
|                                                     |                   | MEDIA            | SALES C                 | ODE                                                                                                                                                                                                                                                                                                                                                                                                                                                                                                                                                                                                                                                                                                                                                                                                                                                                                                                                                                                                                                                                                                                                                                                                                                                                                                                                                                                                                                                                                                                                                                                                                                                                                                                                                                                                                                                                                                                                                                                                                                                                                                                                  | sales code                                                                            | SALES CODE                           | SALES CODE                           | ZONE 1       | ZONE 2                                                    | ZONE 3                                   |
|                                                     |                   |                  |                         |                                                                                                                                                                                                                                                                                                                                                                                                                                                                                                                                                                                                                                                                                                                                                                                                                                                                                                                                                                                                                                                                                                                                                                                                                                                                                                                                                                                                                                                                                                                                                                                                                                                                                                                                                                                                                                                                                                                                                                                                                                                                                                                                      |                                                                                       | WATER                                |                                      | 1            |                                                           |                                          |
|                                                     |                   |                  | CERAMIC                 | VALVE                                                                                                                                                                                                                                                                                                                                                                                                                                                                                                                                                                                                                                                                                                                                                                                                                                                                                                                                                                                                                                                                                                                                                                                                                                                                                                                                                                                                                                                                                                                                                                                                                                                                                                                                                                                                                                                                                                                                                                                                                                                                                                                                | CERAMIC VALVE<br>WITH ISOLATION<br>VALVE                                              | NEEDLE VALVE                         | NEEDLE VALVE WITH<br>ISOLATION VALVE |              |                                                           |                                          |
| 1                                                   |                   | COLD WATER       | LCN143W                 | CWH2O                                                                                                                                                                                                                                                                                                                                                                                                                                                                                                                                                                                                                                                                                                                                                                                                                                                                                                                                                                                                                                                                                                                                                                                                                                                                                                                                                                                                                                                                                                                                                                                                                                                                                                                                                                                                                                                                                                                                                                                                                                                                                                                                | LCN143WICWH2O                                                                         | LCN143WNCWH2O                        | LCN143WNICWH2O                       | GREEN        | GREEN                                                     | BLUE                                     |
| J                                                   | J                 | HOT WATER        | LCN143W                 | HWH2O                                                                                                                                                                                                                                                                                                                                                                                                                                                                                                                                                                                                                                                                                                                                                                                                                                                                                                                                                                                                                                                                                                                                                                                                                                                                                                                                                                                                                                                                                                                                                                                                                                                                                                                                                                                                                                                                                                                                                                                                                                                                                                                                | LCN143WIHWH2O                                                                         | LCN143WNHWH2O                        | LCN143WNIHWH2O                       | GREEN        | GREEN                                                     | RED                                      |
|                                                     |                   | DISTILLED WATER  | LCN143WI                | DWH2O                                                                                                                                                                                                                                                                                                                                                                                                                                                                                                                                                                                                                                                                                                                                                                                                                                                                                                                                                                                                                                                                                                                                                                                                                                                                                                                                                                                                                                                                                                                                                                                                                                                                                                                                                                                                                                                                                                                                                                                                                                                                                                                                | LCN143WIDWH2O                                                                         | LCN143WNDWH2O                        | LCN143WNIDWH2O                       | GREEN        | WHITE                                                     | WHITE                                    |
|                                                     |                   | CHILLED WATER    | LCN143W                 | CHH2O                                                                                                                                                                                                                                                                                                                                                                                                                                                                                                                                                                                                                                                                                                                                                                                                                                                                                                                                                                                                                                                                                                                                                                                                                                                                                                                                                                                                                                                                                                                                                                                                                                                                                                                                                                                                                                                                                                                                                                                                                                                                                                                                | LCN143WICHH2O                                                                         | LCN143WNCHH2O                        | LCN143WNICHH2O                       | GREEN        | BLUE                                                      | BLUE                                     |
|                                                     |                   |                  |                         |                                                                                                                                                                                                                                                                                                                                                                                                                                                                                                                                                                                                                                                                                                                                                                                                                                                                                                                                                                                                                                                                                                                                                                                                                                                                                                                                                                                                                                                                                                                                                                                                                                                                                                                                                                                                                                                                                                                                                                                                                                                                                                                                      |                                                                                       |                                      |                                      |              |                                                           |                                          |
|                                                     |                   |                  |                         |                                                                                                                                                                                                                                                                                                                                                                                                                                                                                                                                                                                                                                                                                                                                                                                                                                                                                                                                                                                                                                                                                                                                                                                                                                                                                                                                                                                                                                                                                                                                                                                                                                                                                                                                                                                                                                                                                                                                                                                                                                                                                                                                      |                                                                                       | NEEDLE VALVE                         | NEEDLE VALVE WITH<br>ISOLATION VALVE |              |                                                           |                                          |
| 6                                                   |                   | ARGON            | -                       |                                                                                                                                                                                                                                                                                                                                                                                                                                                                                                                                                                                                                                                                                                                                                                                                                                                                                                                                                                                                                                                                                                                                                                                                                                                                                                                                                                                                                                                                                                                                                                                                                                                                                                                                                                                                                                                                                                                                                                                                                                                                                                                                      | -                                                                                     | LCN143WNAR                           | LCN143WNIAR                          | BLUE         | GREY                                                      | GREY                                     |
|                                                     |                   | CARBOGEN         | -                       | -                                                                                                                                                                                                                                                                                                                                                                                                                                                                                                                                                                                                                                                                                                                                                                                                                                                                                                                                                                                                                                                                                                                                                                                                                                                                                                                                                                                                                                                                                                                                                                                                                                                                                                                                                                                                                                                                                                                                                                                                                                                                                                                                    | -                                                                                     | LCN143WNCB                           | LCN143WNICB                          | BLUE<br>BLUE | BLACK<br>BLUE                                             | BLUE                                     |
| ON                                                  | E 1               | CARBON DIOXIDE   | -                       |                                                                                                                                                                                                                                                                                                                                                                                                                                                                                                                                                                                                                                                                                                                                                                                                                                                                                                                                                                                                                                                                                                                                                                                                                                                                                                                                                                                                                                                                                                                                                                                                                                                                                                                                                                                                                                                                                                                                                                                                                                                                                                                                      | -                                                                                     | LCN143WNCO2                          | 2 LCN143WNICO2                       |              |                                                           | BLACK                                    |
| ZONE 2                                              |                   | COMPRESS AIR     | _                       |                                                                                                                                                                                                                                                                                                                                                                                                                                                                                                                                                                                                                                                                                                                                                                                                                                                                                                                                                                                                                                                                                                                                                                                                                                                                                                                                                                                                                                                                                                                                                                                                                                                                                                                                                                                                                                                                                                                                                                                                                                                                                                                                      | -                                                                                     | LCN143WNAIR                          | LCN143WNIAIR                         | BLUE         | BLUE                                                      | YELLOW                                   |
| ZONE 3                                              |                   | HELIUM           | -                       |                                                                                                                                                                                                                                                                                                                                                                                                                                                                                                                                                                                                                                                                                                                                                                                                                                                                                                                                                                                                                                                                                                                                                                                                                                                                                                                                                                                                                                                                                                                                                                                                                                                                                                                                                                                                                                                                                                                                                                                                                                                                                                                                      | -                                                                                     | LCN143WNHE                           | LCN143WNIHE                          | BLUE         | GREY                                                      | WHITE                                    |
|                                                     | = 3               | HYDROGEN         | -                       |                                                                                                                                                                                                                                                                                                                                                                                                                                                                                                                                                                                                                                                                                                                                                                                                                                                                                                                                                                                                                                                                                                                                                                                                                                                                                                                                                                                                                                                                                                                                                                                                                                                                                                                                                                                                                                                                                                                                                                                                                                                                                                                                      | -                                                                                     | LCN143WNH2                           | LCN143WNIH2                          | RED          | RED                                                       | RED                                      |
| ١                                                   |                   | NITROGEN         | -                       |                                                                                                                                                                                                                                                                                                                                                                                                                                                                                                                                                                                                                                                                                                                                                                                                                                                                                                                                                                                                                                                                                                                                                                                                                                                                                                                                                                                                                                                                                                                                                                                                                                                                                                                                                                                                                                                                                                                                                                                                                                                                                                                                      | -                                                                                     | LCN143WNN2                           | LCN143WNIN2                          | BLUE         | GREEN                                                     | GREEN                                    |
| ļ                                                   |                   | NITROUS OXIDE    | -                       |                                                                                                                                                                                                                                                                                                                                                                                                                                                                                                                                                                                                                                                                                                                                                                                                                                                                                                                                                                                                                                                                                                                                                                                                                                                                                                                                                                                                                                                                                                                                                                                                                                                                                                                                                                                                                                                                                                                                                                                                                                                                                                                                      | -                                                                                     | LCN143WNN2O                          | LCN143WNIN2O                         | BLUE         | GREEN                                                     | BLUE                                     |
|                                                     |                   | OXYGEN           | -                       |                                                                                                                                                                                                                                                                                                                                                                                                                                                                                                                                                                                                                                                                                                                                                                                                                                                                                                                                                                                                                                                                                                                                                                                                                                                                                                                                                                                                                                                                                                                                                                                                                                                                                                                                                                                                                                                                                                                                                                                                                                                                                                                                      | -                                                                                     | LCN143WNO2                           | LCN143WNIO2                          | BLUE         | BLUE                                                      | BLUE                                     |
|                                                     |                   | VACUUM           | -                       |                                                                                                                                                                                                                                                                                                                                                                                                                                                                                                                                                                                                                                                                                                                                                                                                                                                                                                                                                                                                                                                                                                                                                                                                                                                                                                                                                                                                                                                                                                                                                                                                                                                                                                                                                                                                                                                                                                                                                                                                                                                                                                                                      | -                                                                                     | LCN143WNVAC                          | LCN143WNIVAC                         | GREY         | GREY                                                      | GREY                                     |
|                                                     |                   |                  |                         |                                                                                                                                                                                                                                                                                                                                                                                                                                                                                                                                                                                                                                                                                                                                                                                                                                                                                                                                                                                                                                                                                                                                                                                                                                                                                                                                                                                                                                                                                                                                                                                                                                                                                                                                                                                                                                                                                                                                                                                                                                                                                                                                      | BU                                                                                    | RNING GASES                          |                                      |              |                                                           |                                          |
|                                                     |                   |                  | PUSH TO TURN<br>CERAMIC |                                                                                                                                                                                                                                                                                                                                                                                                                                                                                                                                                                                                                                                                                                                                                                                                                                                                                                                                                                                                                                                                                                                                                                                                                                                                                                                                                                                                                                                                                                                                                                                                                                                                                                                                                                                                                                                                                                                                                                                                                                                                                                                                      | PUSH TO TURN<br>CERAMIC WITH<br>ISOLATION VALVE                                       | NEEDLE VALVE                         | NEEDLE VALVE WITH<br>ISOLATION VALVE | íH<br>/E     |                                                           |                                          |
|                                                     |                   | ACETYLENE        | LCN143WBC2H             |                                                                                                                                                                                                                                                                                                                                                                                                                                                                                                                                                                                                                                                                                                                                                                                                                                                                                                                                                                                                                                                                                                                                                                                                                                                                                                                                                                                                                                                                                                                                                                                                                                                                                                                                                                                                                                                                                                                                                                                                                                                                                                                                      |                                                                                       | LCN143WNC2H2                         | LCN143WNIC2H2                        | YELLOW       | WHITE                                                     | GREEN                                    |
|                                                     |                   | BUTANE           | LCN143W                 | BC4H10                                                                                                                                                                                                                                                                                                                                                                                                                                                                                                                                                                                                                                                                                                                                                                                                                                                                                                                                                                                                                                                                                                                                                                                                                                                                                                                                                                                                                                                                                                                                                                                                                                                                                                                                                                                                                                                                                                                                                                                                                                                                                                                               | LCN143WBIC4H10                                                                        | LCN143WNC4H10                        | LCN143WNIC4H10                       | YELLOW       | BLUE                                                      | BLUE                                     |
|                                                     |                   | ETHYLENE         | LCN143W                 | BC2H4                                                                                                                                                                                                                                                                                                                                                                                                                                                                                                                                                                                                                                                                                                                                                                                                                                                                                                                                                                                                                                                                                                                                                                                                                                                                                                                                                                                                                                                                                                                                                                                                                                                                                                                                                                                                                                                                                                                                                                                                                                                                                                                                | LCN143WBIC2H4                                                                         | LCN143WNC2H4                         | LCN143WNIC2H4                        | YELLOW       | BLACK                                                     | GREEN                                    |
|                                                     |                   | METHANE          | LCN143V                 | VBCH4                                                                                                                                                                                                                                                                                                                                                                                                                                                                                                                                                                                                                                                                                                                                                                                                                                                                                                                                                                                                                                                                                                                                                                                                                                                                                                                                                                                                                                                                                                                                                                                                                                                                                                                                                                                                                                                                                                                                                                                                                                                                                                                                | LCN143WBICH4                                                                          | LCN143WNCH4                          | LCN143NICH4                          | YELLOW       | BLUE                                                      | YELLOW                                   |
|                                                     |                   | OUTLET GAS (LPG) |                         |                                                                                                                                                                                                                                                                                                                                                                                                                                                                                                                                                                                                                                                                                                                                                                                                                                                                                                                                                                                                                                                                                                                                                                                                                                                                                                                                                                                                                                                                                                                                                                                                                                                                                                                                                                                                                                                                                                                                                                                                                                                                                                                                      | LCN143WBIGAS                                                                          | LCN143WNGAS                          | LCN143WNIGAS                         | YELLOW       | YELLOW                                                    | YELLOW                                   |
|                                                     | SION              |                  |                         | EDGES UNLE<br>- ALL THREA                                                                                                                                                                                                                                                                                                                                                                                                                                                                                                                                                                                                                                                                                                                                                                                                                                                                                                                                                                                                                                                                                                                                                                                                                                                                                                                                                                                                                                                                                                                                                                                                                                                                                                                                                                                                                                                                                                                                                                                                                                                                                                            | LL BURRS AND SHARP<br>CHE<br>CHE<br>CSS OTHERWISE STATED<br>DS TO BE CHAMFERED<br>APP | WN AC   CKED YK   ROVED CL           | ENVAR<br>AUSTRALIA PTY LIM           | E            | 9 Endeavou<br>Caringbah,<br>Ph. 61-2-952<br>Fax. 61-2-955 | r Rd,<br>NSW, 2229<br>25-9511<br>24-8421 |
| _                                                   | DESCRIPTION       |                  |                         |                                                                                                                                                                                                                                                                                                                                                                                                                                                                                                                                                                                                                                                                                                                                                                                                                                                                                                                                                                                                                                                                                                                                                                                                                                                                                                                                                                                                                                                                                                                                                                                                                                                                                                                                                                                                                                                                                                                                                                                                                                                                                                                                      | AS ARE IN mm's<br>CALE OFF DIMENSIONS                                                 |                                      |                                      | GHT 2        | WAY N                                                     |                                          |
|                                                     | FIRST ISSUE       |                  | <u> </u>                |                                                                                                                                                                                                                                                                                                                                                                                                                                                                                                                                                                                                                                                                                                                                                                                                                                                                                                                                                                                                                                                                                                                                                                                                                                                                                                                                                                                                                                                                                                                                                                                                                                                                                                                                                                                                                                                                                                                                                                                                                                                                                                                                      | EXCEPT WHERE STATED: This c                                                           |                                      | ISO                                  |              |                                                           |                                          |
| 42 WAS 888143; 885135 WAS 897135; 887162 WAS 894163 |                   |                  |                         | NO DECIMAL POINT 2 property of Enware<br>ONE DECIMAL PLACE 21 Australia Pty Ltd and<br>ANGLES 21 August 21 August 21 August 21 August 22 August 21 August 22 Augus |                                                                                       |                                      |                                      |              |                                                           |                                          |
| 671434 WAS 672418                                   |                   |                  | YK                      | ENWARE RESE                                                                                                                                                                                                                                                                                                                                                                                                                                                                                                                                                                                                                                                                                                                                                                                                                                                                                                                                                                                                                                                                                                                                                                                                                                                                                                                                                                                                                                                                                                                                                                                                                                                                                                                                                                                                                                                                                                                                                                                                                                                                                                                          |                                                                                       | or part without the<br>en consent of | FINISH: POWDERCOA                    | TED WHITE    | ED WHITE                                                  |                                          |
| Т                                                   | 887093 WAS 886635 |                  | TD /                    | AMMEND PRC                                                                                                                                                                                                                                                                                                                                                                                                                                                                                                                                                                                                                                                                                                                                                                                                                                                                                                                                                                                                                                                                                                                                                                                                                                                                                                                                                                                                                                                                                                                                                                                                                                                                                                                                                                                                                                                                                                                                                                                                                                                                                                                           | WITHOUT NOTICE                                                                        | are Australia. Standards Au          |                                      | SCALE: 1:3   | S                                                         | HEET: 3 OF 3                             |
|                                                     |                   | В                |                         |                                                                                                                                                                                                                                                                                                                                                                                                                                                                                                                                                                                                                                                                                                                                                                                                                                                                                                                                                                                                                                                                                                                                                                                                                                                                                                                                                                                                                                                                                                                                                                                                                                                                                                                                                                                                                                                                                                                                                                                                                                                                                                                                      | С                                                                                     |                                      |                                      | D            |                                                           |                                          |