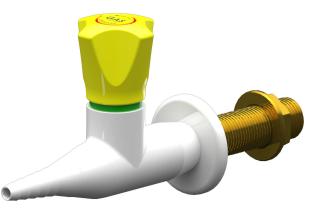

# Slimline Straight Wall Mounted Laboratory Tap

Enware's Slimline laboratory outlets are supplied with a tapered tube nozzle and are assembled for each specific media type.

Activation methods include a needle valve, for accurate adjustment or a push-to-turn valve with visual on/off indication.

The durable powder coat finish gives significant protection against corrosion, discolouration and surface damage.

Slimline handles are ergonomically designed for precise feel and finger tip control. Handles are colour coded for easy service identification and use complimentary buttons.

### FEATURES

- AGA approved
- Suited for burning gases up to technical gas level 2.0
- Teflon needle valve with stainless steel seat or Push-to-turn valve with visual on/off indication
- Durable powder coat finish
- · Handle and indicator button identification to suit specified media
- 1/2" BSP male inlet tail with 3/8" BSP female
- Fixing kit (backnut and antirotation pin)
- Tube nozzle
- Optional integral isolation/service valve