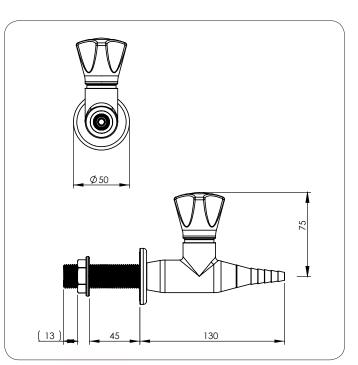

# Slimline Straight Wall Mounted Laboratory Tap

Enware's Slimline laboratory outlets are supplied with a tapered tube nozzle and are assembled for each specific media type.

Activation methods include a needle valve, for accurate adjustment or a push-to-turn valve with visual on/off indication.

### FEATURES

- AGA approved
- Suited for burning gases up to technical gas level 2.0
- Teflon needle valve with stainless steel seat or Push-to-turn valve with visual on/off indication
- Durable powder coat finish
- · Handle and indicator button identification to suit specified media
- 1/2" BSP male inlet tail with 3/8" BSP female
- Fixing kit (backnut and antirotation pin)
- Tube nozzle
- Optional integral isolation/service valve

#### Additonal Options

Product Code LCN142WB Pu

LCN142WBI

LCN142WN

LCN142WNI

Connection

**Technical Information** 

Recommended Maximum Working

Recommended Maximum Working

Pressure - Push-to-Turn Valve

Pressure - Needle Valve

Outlet Connection

Burning Gas Options

• Finishes - Durable white powder coat (standard), bright chrome or alternate powder coat colouring available

Push-To-Turn Valve - Burning Gas Only

Push-To-Turn Valve with Isolation Valve -

1/2" BSP Male/Female

7kPa (burning gases)

7kPa (burning gases)

Other options available Acetylene, Ethylene, Methane,

3/8" BSP Female (without nozzle)

Natural Gas, LPG, Propylene NOTE: Client to specify media type

Tube Nozzle

3/8" BSP Female

• 45° tube nozzle option - specify when ordering

**Burning Gas Only** 

Needle Valve with Isolation Valve

Needle Valve