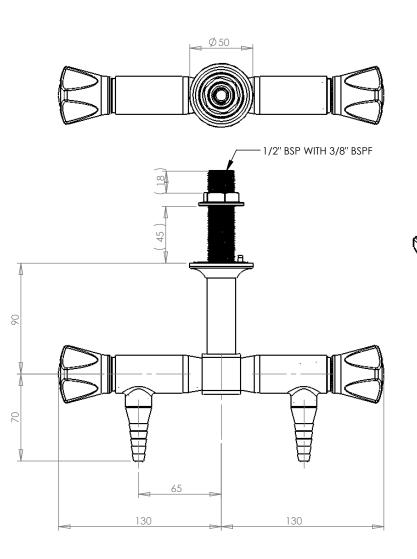

## CLIENT TO SPECIFY MEDIA TYPE

NOTE: SEALANT/SEALING METHOD MUST BE CHOSEN TO MATCH SPECIFIED MEDIA.

Ø22 INSTALLATION DETAIL (WALL CUTOUT) PLEASE CHECK LOCKING PIN POSITION BEFORE INSTALLATION AS ORIENTATION MAY VARY

| REV               | DATE    | CN | AMENDMENTS  | MODIFIED<br>BY | GENERAL NOTES:<br>REMOVE ALL BURRS AND                                                   | DRAWN AC 9 Endeavour Rd,<br>CHECKED Ph. 612-9525-9511                                                 |
|-------------------|---------|----|-------------|----------------|------------------------------------------------------------------------------------------|-------------------------------------------------------------------------------------------------------|
| Α                 | 9/10/11 |    | FIRST ISSUE |                | SHARP EDGES UNLESS<br>OTHERWISE STATED<br>DIMENSIONS ARE IN mm's                         | Children  Ph.  61-2-9525-9511    APPROVED  Fax.  61-2-9524-8421    TITLE: <b>2WAY PENDANT PTT LCN</b> |
|                   |         |    |             |                | TOLERANCE EXCEPT WHERE STATED:<br>NO DECIMAL POINT <sup>+</sup> / 0.2                    |                                                                                                       |
|                   |         |    |             |                | ONE DECIMAL PLACE <sup>+</sup> /0.1                                                      | Scale: Not To Scale  Scale: Not To Scale    MATERIAL:                                                 |
|                   |         |    |             |                | TWO DECIMAL PLACES / 0.05                                                                | FINISH:<br>This drawing is the Copyright of DWG NO. SHEET 1 OF 3                                      |
|                   |         |    |             |                | ANGLES <sup>+</sup> _1                                                                   | Enware Australia Pty Ltd and may<br>not be reproduced in full or part                                 |
| $\langle \rangle$ |         |    |             |                | ENWARE RESERVES THE RIGHT TO AMEND PRODUCT<br>SPECIFICATIONS AND DESIGNS WITHOUT NOTICE. | without the written consent of<br>Enware Australia Pty Ltd                                            |