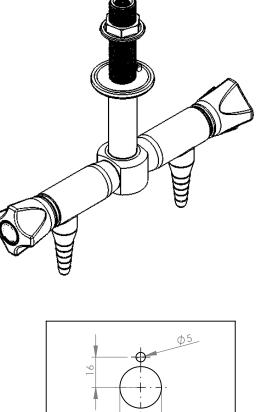

## CLIENT TO SPECIFY MEDIA TYPE

NOTE: SEALANT/SEALING METHOD MUST BE CHOSEN TO MATCH SPECIFIED MEDIA.

Ø22 INSTALLATION DETAIL (WALL CUTOUT) PLEASE CHECK LOCKING PIN POSITION BEFORE INSTALLATION AS ORIENTATION MAY VARY