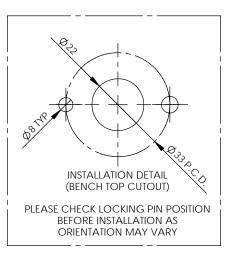

| REV    | DATE     | CN | AMMENDMENTS                   | APP | GENERAL NOTES:<br>REMOVE ALL BURRS AND                                                   | DRAWN KN 9 Endeavour Rd,<br>CHECKED Ph, 612-9252-9511                                                                          |
|--------|----------|----|-------------------------------|-----|------------------------------------------------------------------------------------------|--------------------------------------------------------------------------------------------------------------------------------|
| А      | 01/11/06 |    | FIRST ISSUE                   |     | OTHERWISE STATED                                                                         |