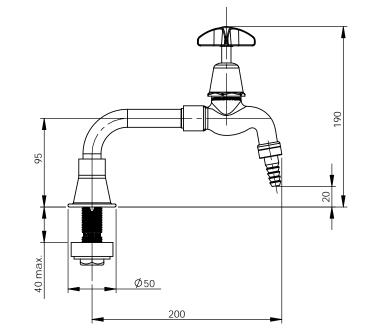

| REV    | DATE     | CN | AMMENDMENTS                   | APP | GENERAL NOTES:<br>REMOVE ALL BURRS AND                                                   | DRAWN KN 9 Endeavour Rd,<br>CHECKED Ph, 612-9252-9511                                                                          |
|--------|----------|----|-------------------------------|-----|------------------------------------------------------------------------------------------|--------------------------------------------------------------------------------------------------------------------------------|
| А      | 01/11/06 |    | FIRST ISSUE                   |     | OTHERWISE STATED                                                                         |