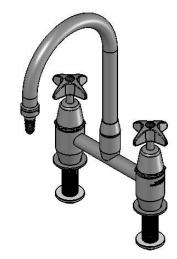

 
 DRAWN
 KN
 9 Endeavour Rd, Caringbah, NSW, 2229 Ph. 61-2-9525-9511

 APPROVED
 AC
 NERAL NOTES: REMOVE ALL BURRS AND SHARP EDGES UNLESS OTHERWISE STATED TITLE: T19 MIX SET SWL VPQ DIMENSIONS ARE IN mm's LERANCE EXCEPT WHERE STATED: DECIMAL POINT Scale: Not To Scale MATERIAL: <sup>†</sup>/ 0.1 NE DECIMAL PLACE O DECIMAL PLACES / 0.05