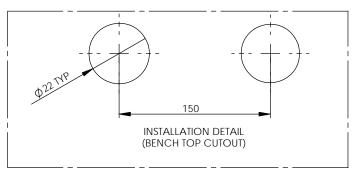

| RFV      | DATE     | CN | AMMENDMENTS  | APP   | GENERAL NOTES:                             |
|----------|----------|----|--------------|-------|--------------------------------------------|
|          | D, (12   | J  | AMMINIEMENTO | , , , | REMOVE ALL BURRS AND                       |
| Α        | 01/11/06 |    | FIRST ISSUE  |       | SHARP EDGES UNLESS                         |
| A        | 01/11/06 |    | FIRST ISSUE  |       | OTHERWISE STATED                           |
|          |          |    |              |       | DIMENSIONS ARE IN mm's                     |
|          |          |    |              |       | TOLERANCE EXCEPT WHERE STATED:             |
|          |          |    |              |       | NO DECIMAL POINT / 0.2                     |
|          |