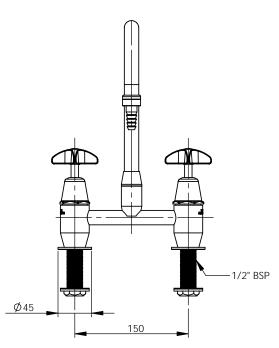

 
 DRAWN
 KN
 9 Endeavour Rd, Caringbah, NSW, 2229 Ph. 61-2-9525-9511

 APPROVED
 AC
 NERAL NOTES: REMOVE ALL BURRS AND SHARP EDGES UNLESS OTHERWISE STATED TITLE: T19 MIX SET SWL VPQ DIMENSIONS ARE IN mm's LERANCE EXCEPT WHERE STATED: DECIMAL POINT Scale: Not To Scale MATERIAL: <sup>†</sup>/ 0.1 NE DECIMAL PLACE O DECIMAL PLACES / 0.05