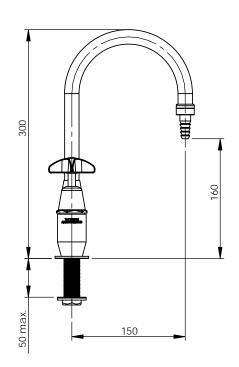

 
 DRAWN
 KN
 9 Endeavour Rd, Caringbah, NSW, 2229 Ph. 61-2-9525-9511

 APPROVED
 AC
 NERAL NOTES: REMOVE ALL BURRS AND SHARP EDGES UNLESS OTHERWISE STATED TITLE: T19 MIX SET SWL VPQ DIMENSIONS ARE IN mm's LERANCE EXCEPT WHERE STATED: DECIMAL POINT Scale: Not To Scale MATERIAL: <sup>†</sup>/ 0.1 NE DECIMAL PLACE O DECIMAL PLACES / 0.05