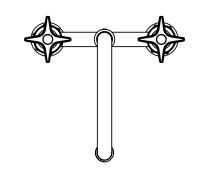

 
 DRAWN
 KN
 9 Endeavour Rd, Caringbah, NSW, 2229 Ph. 61-2-9525-9511

 APPROVED
 AC
 NERAL NOTES: REMOVE ALL BURRS AND SHARP EDGES UNLESS OTHERWISE STATED TITLE: T19 MIX SET SWL VPQ DIMENSIONS ARE IN mm's LERANCE EXCEPT WHERE STATED: DECIMAL POINT Scale: Not To Scale MATERIAL: <sup>†</sup>/ 0.1 NE DECIMAL PLACE O DECIMAL PLACES / 0.05