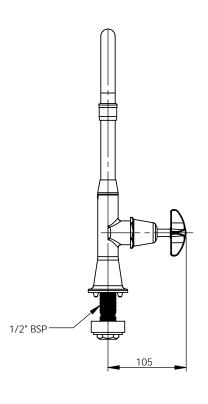

| REV | DATE     | CN | AMMENDMENTS | APP | GENERAL NOTES:  REMOVE ALL BURRS AND                                                  |
|-----|----------|----|-------------|-----|---------------------------------------------------------------------------------------|
| Α   | 31/10/06 |    | FIRST ISSUE |     | SHARP EDGES UNLESS OTHERWISE STATED                                                   |
|     |          |    |             |     | DIMENSIONS ARE IN mm's TOLERANCE EXCEPT WHERE STATED:                                 |
|     |          |    |             |     | NO DECIMAL POINT / 0.2                                                                |
|     |          |    |             |     | ONE DECIMAL PLACE / 0.1                                                               |
|