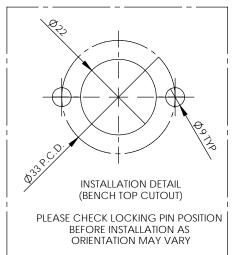

| REV | DATE     | CN | AMMENDMENTS | APP | GENERAL NOTES:  REMOVE ALL BURRS AND                                                  |
|-----|----------|----|-------------|-----|---------------------------------------------------------------------------------------|
| Α   | 31/10/06 |    | FIRST ISSUE |     | SHARP EDGES UNLESS OTHERWISE STATED                                                   |
|     |          |    |             |     | DIMENSIONS ARE IN mm's TOLERANCE EXCEPT WHERE STATED:                                 |
|     |          |    |             |     | NO DECIMAL POINT / 0.2                                                                |
|     |          |    |             |     | ONE DECIMAL PLACE / 0.1                                                               |
|