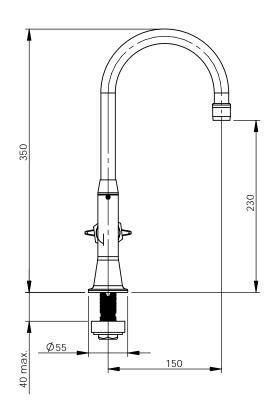

| REV | DATE     | CN | AMMENDMENTS | APP | GENERAL NOTES:  REMOVE ALL BURRS AND                                                  |
|-----|----------|----|-------------|-----|---------------------------------------------------------------------------------------|
| Α   | 31/10/06 |    | FIRST ISSUE |     | SHARP EDGES UNLESS OTHERWISE STATED                                                   |
|     |          |    |             |     | DIMENSIONS ARE IN mm's TOLERANCE EXCEPT WHERE STATED:                                 |
|     |          |    |             |     | NO DECIMAL POINT / 0.2                                                                |
|     |          |    |             |     | ONE DECIMAL PLACE / 0.1                                                               |