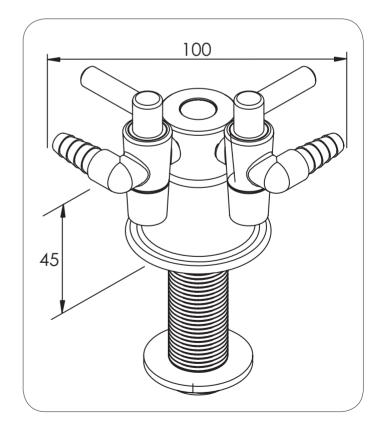

# Type 40 2 Way Right Angle Non-Return Valve

The anti-vandal gas turrets are suitable for natural gas, LPG and tempered LPG, accepting a maximum pressure of 7kPa. The turrets accept a tube of 10mm ID and may incorporate a check valve integral of the unit on request. All turrets have a yellow gas-indicator button and are also available in epoxy powder coat.

#### Features:

- High quality construction with durable chrome plating
- Two anti-rotation lugs
- Comprehensive 12-month warranty
- Made in Australia

### **Product Codes**

LF128 Type 40 2 Way Right Angle Non-Return Valve

## **Technical Information**

| Recommended Maximum Working Pressure | 7kPa                                                                     |
|--------------------------------------|--------------------------------------------------------------------------|
| Gas Consumption                      | 5.7 Mj/hour through one plug cock                                        |
| Inlet Connection                     | 1/2" BSP Male Thread Connection (do not use tapered loose nut connector) |