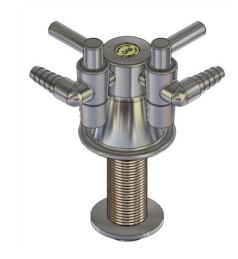

# Type 40 2 Way Right Angle Non-Return Valve

The anti-vandal gas turrets are suitable for natural gas, LPG and tempered LPG, accepting a maximum pressure of 7kPa. The turrets accept a tube of 10mm ID and may incorporate a check valve integral of the unit on request. All turrets have a yellow gas-indicator button and are also available in epoxy powder coat.

#### Features:

- High quality construction with durable chrome plating
- Two anti-rotation lugs
- Comprehensive 12-month warranty
- Made in Australia

### **Product Codes**

LF128 Type 40 2 Way Right Angle Non-Return Valve