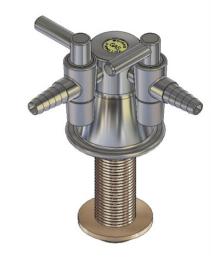

# Type 40 2 Way Gas Turret 90 Degree MI 15mm

The anti-vandal gas turrets are suitable for natural gas, LPG and tempered LPG, accepting a maximum pressure of 7kPa. The turrets accept a tube of 10mm ID and may incorporate a check valve integral of the unit on request. All turrets have a yellow gas-indicator button and are also available in epoxy powder coat.

### **Product Codes**

LF125 Type 40 2 Way Gas Turret 90 Degree MI 15mm