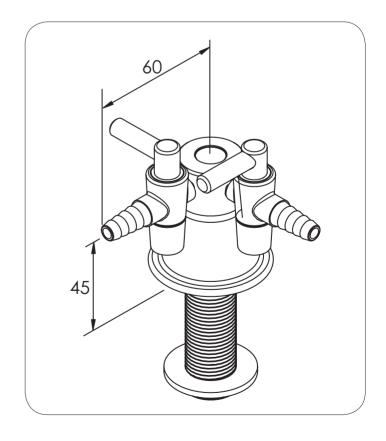

# Type 40 2 Way Gas Turret 90 Degree MI 15mm

The anti-vandal gas turrets are suitable for natural gas, LPG and tempered LPG, accepting a maximum pressure of 7kPa. The turrets accept a tube of 10mm ID and may incorporate a check valve integral of the unit on request. All turrets have a yellow gas-indicator button and are also available in epoxy powder coat.

### **Product Codes**

LF125 Type 40 2 Way Gas Turret 90 Degree MI 15mm

### **Technical Information**

| Recommended Maximum Working Pressure | 7kPa                                                                     |
|--------------------------------------|--------------------------------------------------------------------------|
| Gas Consumption                      | 5.7 Mj/hour through one plug cock                                        |
| Inlet Connection                     | 1/2" BSP Male Thread Connection (do not use tapered loose nut connector) |