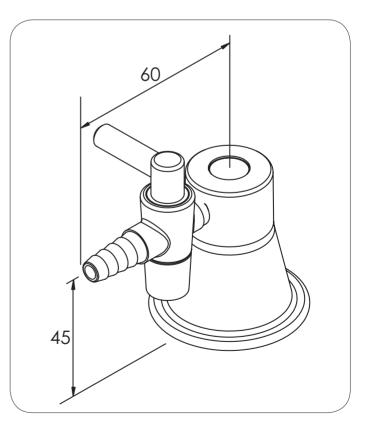

## Type 37 1 Way Gas Turret FI 15mm

The anti-vandal gas turrets are suitable for natural gas, LPG and tempered LPG, accepting a maximum pressure of 7kPa. The turrets accept a tube of 10mm ID and may incorporate a check valve integral of the unit on request. All turrets have a yellow gas-indicator button and are also available in epoxy powder coat.

Features:

- High quality construction with durable chrome plating
- Two anti-rotation lugs
- Comprehensive 12-month warranty
- Made in Australia