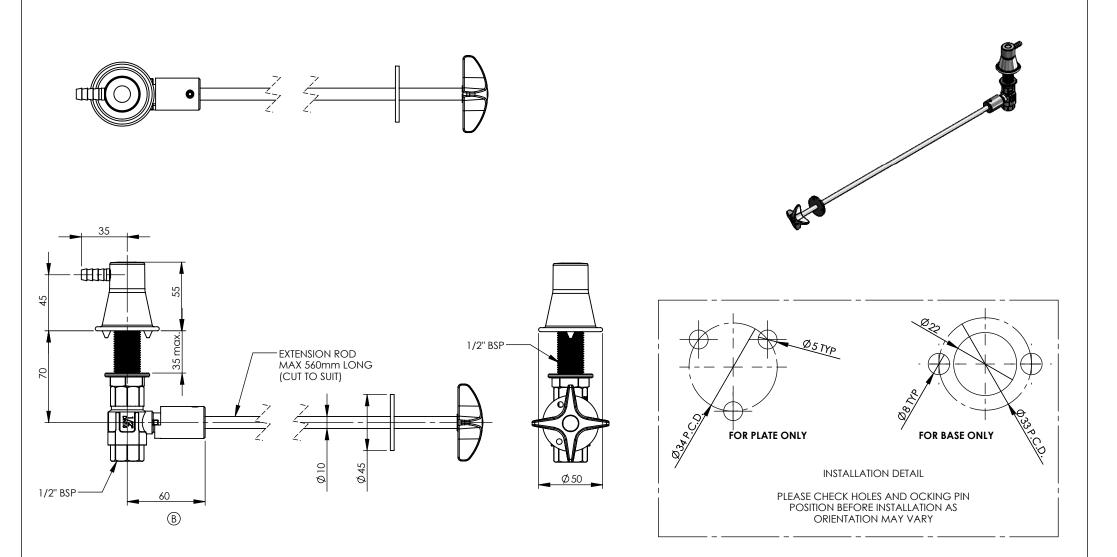

| REV | DATE     | CN | AMMENDMENTS                             | MODIFIED<br>BY | GENERAL NOTES:<br>REMOVE ALL BURRS AND                                                 | CHECKED                                                        | 9 Endeavour Rd,<br>Caringbah, NSW, 2229 <b>ENWARE</b> |
|-----|----------|----|-----------------------------------------|----------------|----------------------------------------------------------------------------------------|----------------------------------------------------------------|-------------------------------------------------------|
| А   | 16/11/06 |    | FIRST ISSUE                             |                | SHARP EDGES UNLESS<br>OTHERWISE STATED                                                 | APPROVED