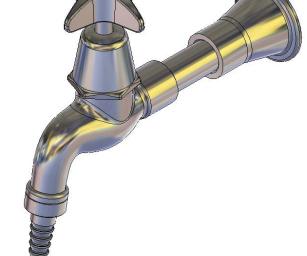

# School Pattern Type 26 Wall Mounted Laboratory Bib Tap

A wall mounted laboratory tap with tube nozzle.

# **LF118W**