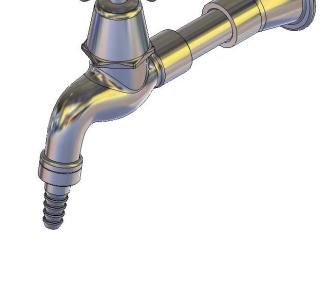

# School Pattern Type 26 Wall Mounted Laboratory Bib Tap

A wall mounted laboratory tap with tube nozzle.

# **LF118W**