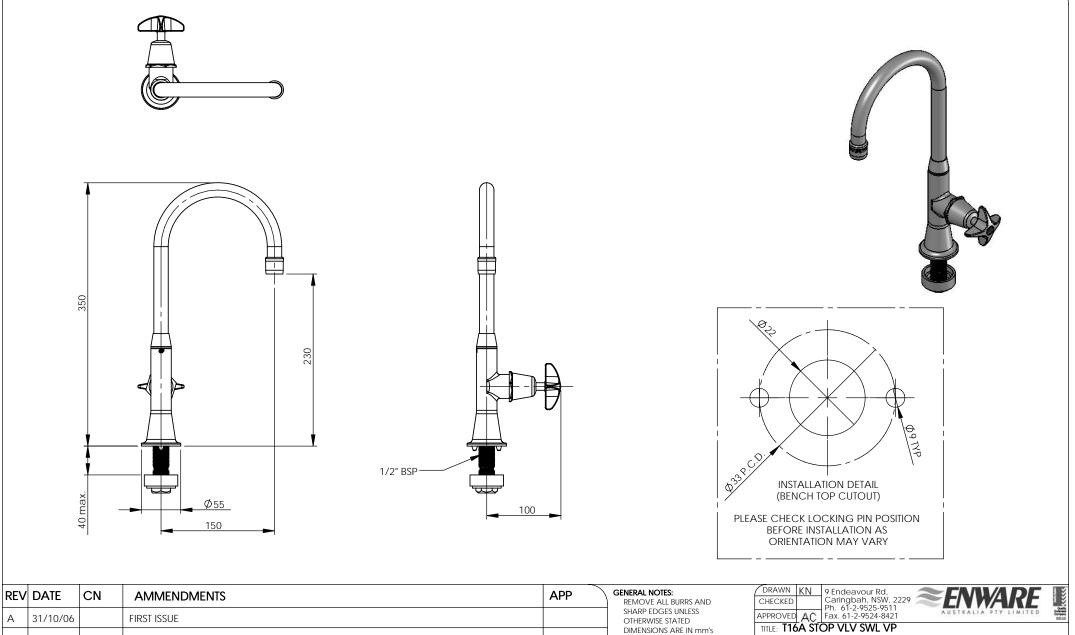

| A      | 31/10/00 |   | FIRSTISSUE | OTHERWISE STATED                                                                         | TITLE: T16A STOP VLV SWL                                             | VD      |                     |
|--------|----------|---|------------|------------------------------------------------------------------------------------------|----------------------------------------------------------------------|---------|---------------------|
|        |          |   |            | DIMENSIONS ARE IN mm's                                                                   |                                                                      | . VP    |                     |
|        |          |   |            | TOLERANCE EXCEPT WHERE STATED:                                                           |                                                                      |         |                     |
|        |          |   |            | NO DECIMAL POINT / 0.2                                                                   | Scale: Not To Scale                                                  |         | Scale: Not To Scale |
|        |          |   |            | ONE DECIMAL PLACE / 0.1                                                                  | MATERIAL:                                                            |         |                     |
|        |          |   |            | TWO DECIMAL PLACES + 0.05                                                                | FINISH: CHROME PLATED                                                |         |                     |
|        |          |   |            | ANGLES 1                                                                                 | This drawing is the Copyright of<br>Enware Australia Pty Ltd and may | DWG NO. | SHEET 1 OF 2        |
|        |          |   |            | /.                                                                                       | not be reproduced in full or part                                    | (1E110) | ļ                   |
|        |          |   |            | <br>PENWARE RESERVES THE RIGHT TO AMEND PRO<br>SPECIFICATIONS AND DESIGNS WITHOUT NOTION |                                                                      |         |                     |
| $\sim$ | 1        | 1 |            | SPECIFICATIONS AND DESIGNS WITHOUT NOTION                                                | <b>c</b> .                                                           |         |                     |