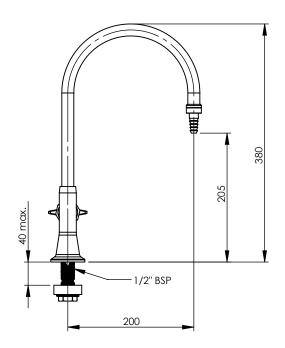

| REV | DATE     | CN | AMMENDMENTS              | MODIFIED<br>BY | GENERAL NOTES:  REMOVE ALL BURRS AND                  | DRAWN KN CHECKED  ARRENOVED  ARRE |
|-----|----------|----|--------------------------|----------------|-------------------------------------------------------|--------------------------------------------------------------------------------------------------------------------------------------------------------------------------------------------------------------------------------------------------------------------------------------------------------------------------------------------------------------------------------------------------------------------------------------------------------------------------------------------------------------------------------------------------------------------------------------------------------------------------------------------------------------------------------------------------------------------------------------------------------------------------------------------------------------------------------------------------------------------------------------------------------------------------------------------------------------------------------------------------------------------------------------------------------------------------------------------------------------------------------------------------------------------------------------------------------------------------------------------------------------------------------------------------------------------------------------------------------------------------------------------------------------------------------------------------------------------------------------------------------------------------------------------------------------------------------------------------------------------------------------------------------------------------------------------------------------------------------------------------------------------------------------------------------------------------------------------------------------------------------------------------------------------------------------------------------------------------------------------------------------------------------------------------------------------------------------------------------------------------------|
| Α   | 16/11/06 |    | FIRST ISSUE              |                | SHARP EDGES UNLESS<br>OTHERWISE STATED                | APPROVED FOX. 61-2-9323-9311 AUSTRALIA PTY LIMITED ##                                                                                                                                                                                                                                                                                                                                                                                                                                                                                                                                                                                                                                                                                                                                                                                                                                                                                                                                                                                                                                                                                                                                                                                                                                                                                                                                                                                                                                                                                                                                                                                                                                                                                                                                                                                                                                                                                                                                                                                                                                                                          |
| В   | 07/01/10 |    | TAIL NOW IN SUB ASSEMBLY | SM             | DIMENSIONS ARE IN mm's TOLERANCE EXCEPT WHERE STATED: | IIILE: 116C2 FWD 200 FAD I/N 6LFM VF                                                                                                                                                                                                                                                                                                                                                                                                                                                                                                                                                                                                                                                                                                                                                                                                                                                                                                                                                                                                                                                                                                                                                                                                                                                                                                                                                                                                                                                                                                                                                                                                                                                                                                                                                                                                                                                                                                                                                                                                                                                                                           |
|     |          |    |                          |                | NO DECIMAL POINT / 0.2  ONE DECIMAL PLACE / 0.1       | Scale: Not To Scale Scale: Not To Scale  MATERIAL:                                                                                                                                                                                                                                                                                                                                                                                                                                                                                                                                                                                                                                                                                                                                                                                                                                                                                                                                                                                                                                                                                                                                                                                                                                                                                                                                                                                                                                                                                                                                                                                                                                                                                                                                                                                                                                                                                                                                                                                                                                                                             |
|     |          |    |                          |                | TWO DECIMAL PLACES / 0.05                             | FINISH: CHROME PLATED                                                                                                                                                                                                                                                                                                                                                                                                                                                                                                                                                                                                                                                                                                                                                                                                                                                                                                                                                                                                                                                                                                                                                                                                                                                                                                                                                                                                                                                                                                                                                                                                                                                                                                                                                                                                                                                                                                                                                                                                                                                                                                          |
|     |          |    |                          |                | ANGLES / 1                                            | This drawing is the Copyright of Enware Australia Pty Ltd and may not be reproduced in full or part on the reproduced in full or part in the reproduced in full or part in the reproduction of the reproductio |
|     |          |    |                          |                | SPECIFICATIONS AND DESIGNS WITHOUT NOTICE.            | not be reproduced in full or part without the written consent of Enware Australia Pty Ltd                                                                                                                                                                                                                                                                                                                                                                                                                                                                                                                                                                                                                                                                                                                                                                                                                                                                                                                                                                                                                                                                                                                                                                                                                                                                                                                                                                                                                                                                                                                                                                                                                                                                                                                                                                                                                                                                                                                                                                                                                                      |