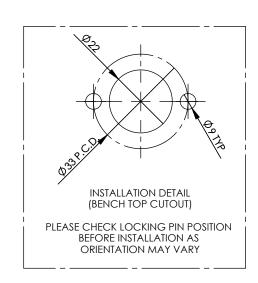

| REV | DATE     | CN | AMMENDMENTS              | MODIFIED<br>BY | GENERAL NOTES:  REMOVE ALL BURRS AND                  | DRAWN KN CHECKED  ARRENOVED  ARRE |
|-----|----------|----|--------------------------|----------------|-------------------------------------------------------|-----------------------------------------------------------------------------------------------------------------------------------------------------------------------------------------------------------------------------------------------------------------------------------------------------------------------------------------------------------------------------------------------------------------------------------------------------------------------------------------------------------------------------------