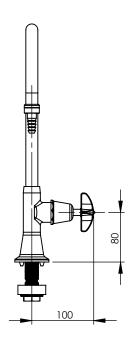

| REV | DATE     | CN | AMMENDMENTS              | MODIFIED<br>BY | GENERAL NOTES:  REMOVE ALL BURRS AND                  | DRAWN KN CHECKED  ARRENOVED  ARRE |
|-----|----------|----|--------------------------|----------------|-------------------------------------------------------|--------------------------------------------------------------------------------------------------------------------------------------------------------------------------------------------------------------------------------------------------------------------------------------------------------------------------------------------------------------------------------------------------------------------------------------------------------------------------------------------------------------------------------------------------------------------------------------------------------------------------------------------------------------------------------------------------------------------------------------------------------------------------------------------------------------------------------------------------------------------------------------------------------------------------------------------------------------------------------------------------------------------------------------------------------------------------------------------------------------------------------------------------------------------------------------------------------------------------------------------------------------------------------------------------------------------------------------------------------------------------------------------------------------------------------------------------------------------------------------------------------------------------------------------------------------------------------------------------------------------------------------------------------------------------------------------------------------------------------------------------------------------------------------------------------------------------------------------------------------------------------------------------------------------------------------------------------------------------------------------------------------------------------------------------------------------------------------------------------------------------------|
| Α   | 16/11/06 |    | FIRST ISSUE              |                | SHARP EDGES UNLESS<br>OTHERWISE STATED                | APPROVED FOX. 61-2-9323-9311 AUSTRALIA PTY LIMITED ##                                                                                                                                                                                                                                                                                                                                                                                                                                                                                                                                                                                                                                                                                                                                                                                                                                                                                                                                                                                                                                                                                                                                                                                                                                                                                                                                                                                                                                                                                                                                                                                                                                                                                                                                                                                                                                                                                                                                                                                                                                                                          |
| В   | 07/01/10 |    | TAIL NOW IN SUB ASSEMBLY | SM             | DIMENSIONS ARE IN mm's TOLERANCE EXCEPT WHERE STATED: | IIILE: 116C2 FWD 200 FAD I/N 6LFM VF                                                                                                                                                                                                                                                                                                                                                                                                                                                                                                                                                                                                                                                                                                                                                                                                                                                                                                                                                                                                                                                                                                                                                                                                                                                                                                                                                                                                                                                                                                                                                                                                                                                                                                                                                                                                                                                                                                                                                                                                                                                                                           |
|     |          |    |                          |                | NO DECIMAL POINT / 0.2  ONE DECIMAL PLACE / 0.1       | Scale: Not To Scale Scale: Not To Scale  MATERIAL:                                                                                                                                                                                                                                                                                                                                                                                                                                                                                                                                                                                                                                                                                                                                                                                                                                                                                                                                                                                                                                                                                                                                                                                                                                                                                                                                                                                                                                                                                                                                                                                                                                                                                                                                                                                                                                                                                                                                                                                                                                                                             |
|     |          |    |                          |                | TWO DECIMAL PLACES / 0.05                             | FINISH: CHROME PLATED                                                                                                                                                                                                                                                                                                                                                                                                                                                                                                                                                                                                                                                                                                                                                                                                                                                                                                                                                                                                                                                                                                                                                                                                                                                                                                                                                                                                                                                                                                                                                                                                                                                                                                                                                                                                                                                                                                                                                                                                                                                                                                          |
|     |          |    |                          |                | ANGLES / 1                                            | This drawing is the Copyright of Enware Australia Pty Ltd and may not be reproduced in full or part on the reproduced in full or part in the reproduced in full or part in the reproduction of the reproductio |
|     |          |    |                          |                | SPECIFICATIONS AND DESIGNS WITHOUT NOTICE.            | not be reproduced in full or part without the written consent of Enware Australia Pty Ltd                                                                                                                                                                                                                                                                                                                                                                                                                                                                                                                                                                                                                                                                                                                                                                                                                                                                                                                                                                                                                                                                                                                                                                                                                                                                                                                                                                                                                                                                                                                                                                                                                                                                                                                                                                                                                                                                                                                                                                                                                                      |