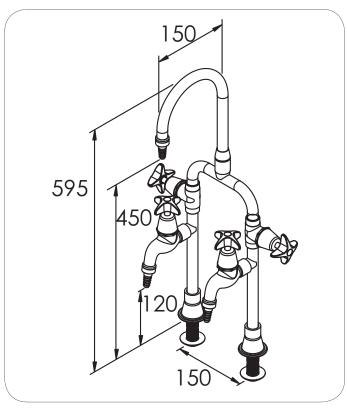

# School Pattern Type 14 Mixing Set & Bibs

Durable laboratory tapware designed for educational applications where vandal resistance is important.

**LF108** 

LF108 School Pattern Jumper Valve

**LFQ108** School Pattern 1/4 Turn Ceramic Disc