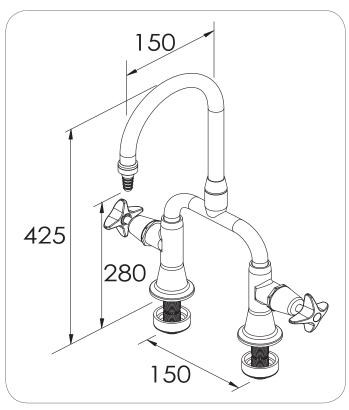

# School Pattern Type 13 Laboratory Mixing Set With **Swivel Outlet**

A two hole dual control laboratory tap with swivel spout and tube nozzle.