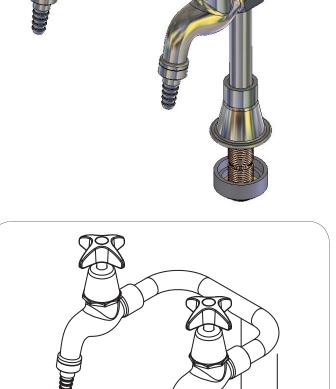

# School Pattern Type 6 2 Way Laboratory Tap Standard

A single hole laboratory tap with fixed spout and tube nozzle.

**LF102** 

LF102 School Pattern Jumper Valve

School Pattern 1/4 Turn Ceramic Disc LFQ102