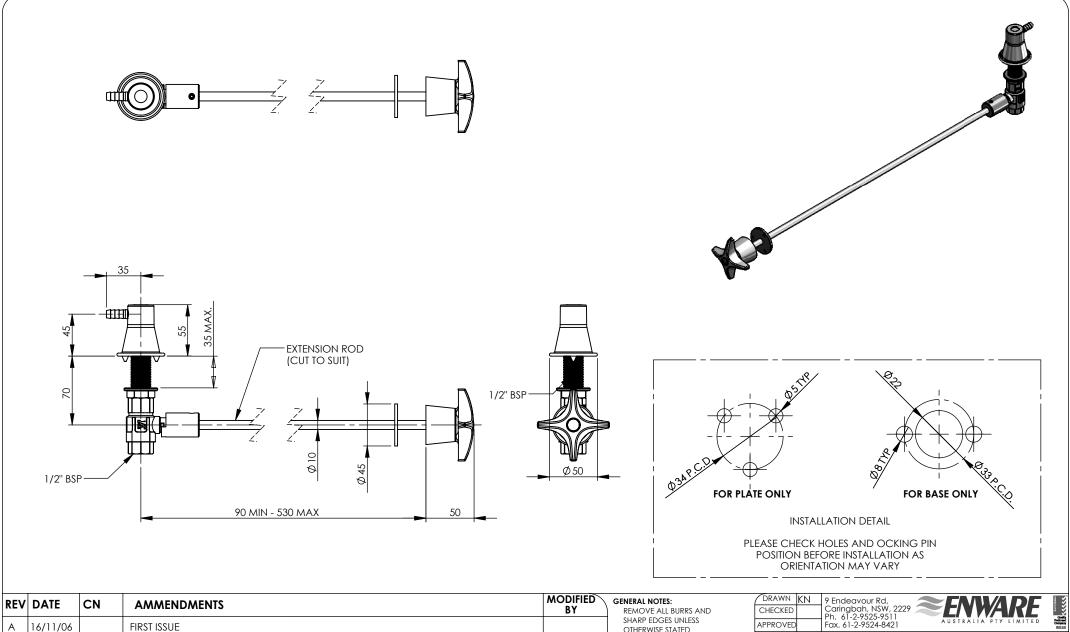

| A | 16/11/06 | FIRST ISSUE                  |    | OTHERWISE STATED                                                                          | APPROVED Fax. 61-2-9524-8421                               | AUSTRALIA PTY LIMITED Bedgerey<br>Enterney |
|---|----------|------------------------------|----|-------------------------------------------------------------------------------------------|------------------------------------------------------------|--------------------------------------------|
| В | 01/02/10 | 790142 WAS 672567 & 893134 B | SM | DIMENSIONS ARE IN mm's TOLERANCE EXCEPT WHERE STATED:                                     | TITLE: T36 REMOTE & O/LET GAS C                            | 3                                          |
|   |          |                              |    |                                                                                           | Scale: Not To Scale                                        | Scale: Not To Scale                        |
|   |          |                              |    | ONE DECIMAL PLACE 7. 0.1                                                                  | MATERIAL:                                                  |                                            |
|   |          |                              |    | TWO DECIMAL PLACES \$\frac{1}{0.05}                                                       | FINISH: CHROME PLATED                                      |                                            |
|   |          |                              |    | ANGLES <sup>+</sup> / <sub>-</sub> 1                                                      | Enware Australia Pty Ltd and may                           |                                            |
|   |          |                              |    | PENWARE RESERVES THE RIGHT TO AMEND PRODUCT<br>SPECIFICATIONS AND DESIGNS WITHOUT NOTICE. | without the written consent of<br>Enware Australia Pty Ltd | <i>S</i> IZI /                             |