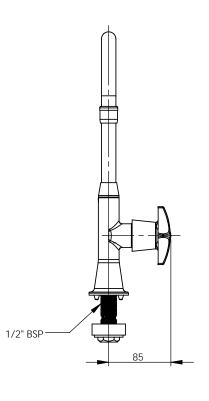

| $\nearrow$ | GENERAL NOTES:                                             |                                 | DRAWN                   | KN      | 9 Endeavour F                                        |
|------------|------------------------------------------------------------|---------------------------------|-------------------------|---------|------------------------------------------------------|
| ,          | REMOVE ALL BURRS A                                         | AND                             | CHECKED                 |         | Caringbah, NS<br>Ph. 61-2-9525-                      |
|            | SHARP EDGES UNLESS<br>OTHERWISE STATED                     | 5                               | APPROVED                | AC      | Fax. 61-2-9524                                       |
|            | DIMENSIONS ARE IN r                                        | TITLE: T16A STOP VLV SWL        |                         |         |                                                      |
|            | TOLERANCE EXCEPT WH                                        | ERE STATED:                     |                         |         |                                                      |
|            | NO DECIMAL POINT                                           |                                 | Scale: Not              | To Sca  | le                                                   |
|            | ONE DECIMAL PLACE                                          | <sup>†</sup> / <sub>-</sub> 0.1 | MATERIAL                | .:      |                                                      |
|            | TWO DECIMAL PLACES                                         | <sup>†</sup> / 0.05             |                         |         | ME PLATED                                            |
|            | ANGLES                                                     | <u>/</u> 1                      | not be rep              | produce | Copyright of<br>Pty Ltd and may<br>d in full or part |
|            | ENWARE RESERVES THE RIGHT TO<br>SPECIFICATIONS AND DESIGNS |                                 | without the<br>Enware A |         | n consent of<br>Pty Ltd                              |
|            |                                                            |                                 |                         |         |                                                      |

| DRAWN      | KN     | 9 Endeavour Rd,                            | ~ FAMILA DE           | 13                              |
|------------|--------|--------------------------------------------|-----------------------|---------------------------------|
| CHECKED    |        | Caringbah, NSW, 2229<br>Ph. 61-2-9525-9511 | = EIN WALKE           | 1 %                             |
| APPROVED   | 100    | Fax. 61-2-9524-8421                        | AUSTRALIA PTY LIMITED | Endorse)<br>Congeny<br>Efficial |
| TITLE: T16 | A ST   | OP VLV SWL CS                              |                       |                                 |
|            |        |                                            |                       |                                 |
| Scale: Not | To Sca | le                                         | Scale: Not To S       | Scale                           |

CHROME PLATED

SHEET 1 OF 2