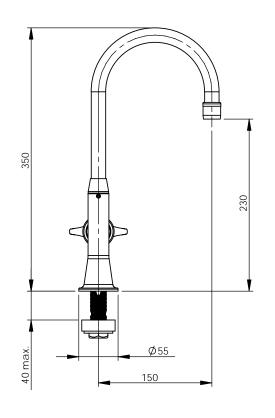

| $\nearrow$ | GENERAL NOTES:                                             |                                 | DRAWN                   | KN      | 9 Endeavour F                                        |
|------------|------------------------------------------------------------|---------------------------------|-------------------------|---------|------------------------------------------------------|
| ,          | REMOVE ALL BURRS A                                         | AND                             | CHECKED                 |         | Caringbah, NS<br>Ph. 61-2-9525-                      |
|            | SHARP EDGES UNLESS<br>OTHERWISE STATED                     | 5                               | APPROVED                | AC      | Fax. 61-2-9524                                       |
|            | DIMENSIONS ARE IN r                                        | TITLE: T16A STOP VLV SWL        |                         |         |                                                      |
|            | TOLERANCE EXCEPT WH                                        | ERE STATED:                     |                         |         |                                                      |
|            | NO DECIMAL POINT                                           |                                 | Scale: Not              | To Sca  | le                                                   |
|            | ONE DECIMAL PLACE                                          | <sup>†</sup> / <sub>-</sub> 0.1 | MATERIAL                | .:      |                                                      |
|            | TWO DECIMAL PLACES                                         | <sup>†</sup> / 0.05             |                         |         | ME PLATED                                            |
|            | ANGLES                                                     | <u>/</u> 1                      | not be rep              | produce | Copyright of<br>Pty Ltd and may<br>d in full or part |
|            | ENWARE RESERVES THE RIGHT TO<br>SPECIFICATIONS AND DESIGNS |                                 | without the<br>Enware A |         | n consent of<br>Pty Ltd                              |
|            |                                                            |                                 |                         |         |                                                      |

| DRAWN      | KN     | 9 Endeavour Rd,                            | ~ FAMILA DE           | 13                              |
|------------|--------|--------------------------------------------|-----------------------|---------------------------------|
| CHECKED    |        | Caringbah, NSW, 2229<br>Ph. 61-2-9525-9511 | = EIN WALKE           | 1 %                             |
| APPROVED   | 100    | Fax. 61-2-9524-8421                        | AUSTRALIA PTY LIMITED | Endorse)<br>Congeny<br>Efficial |
| TITLE: T16 | A ST   | OP VLV SWL CS                              |                       |                                 |
|            |        |                                            |                       |                                 |
| Scale: Not | To Sca | le                                         | Scale: Not To S       | Scale                           |

CHROME PLATED

SHEET 1 OF 2