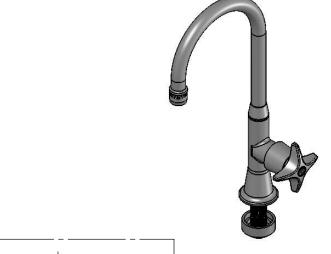

| $\nearrow$ | GENERAL NOTES:                                             |                                 | DRAWN                   | KN      | 9 Endeavour F                                        |
|------------|------------------------------------------------------------|---------------------------------|-------------------------|---------|------------------------------------------------------|
| ,          | REMOVE ALL BURRS A                                         | AND                             | CHECKED                 |         | Caringbah, NS<br>Ph. 61-2-9525-                      |
|            | SHARP EDGES UNLESS<br>OTHERWISE STATED                     | 5                               | APPROVED                | AC      | Fax. 61-2-9524                                       |
|            | DIMENSIONS ARE IN r                                        | TITLE: T16A STOP VLV SWL        |                         |         |                                                      |
|            | TOLERANCE EXCEPT WH                                        | ERE STATED:                     |                         |         |                                                      |
|            | NO DECIMAL POINT                                           |                                 | Scale: Not              | To Sca  | le                                                   |
|            | ONE DECIMAL PLACE                                          | <sup>†</sup> / <sub>-</sub> 0.1 | MATERIAL                | .:      |                                                      |
|            | TWO DECIMAL PLACES                                         | <sup>†</sup> / 0.05             |                         |         | ME PLATED                                            |
|            | ANGLES                                                     | <u>/</u> 1                      | not be rep              | produce | Copyright of<br>Pty Ltd and may<br>d in full or part |
|            | ENWARE RESERVES THE RIGHT TO<br>SPECIFICATIONS AND DESIGNS |                                 | without the<br>Enware A |         | n consent of<br>Pty Ltd                              |
|            |                                                            |                                 |                         |         |                                                      |

| DRAWN      | KN     | 9 Endeavour Rd,                            | ~ FAMILA DE           | 13                              |
|------------|--------|--------------------------------------------|-----------------------|---------------------------------|
| CHECKED    |        | Caringbah, NSW, 2229<br>Ph. 61-2-9525-9511 | = EIN WALKE           | 1 %                             |
| APPROVED   | 100    | Fax. 61-2-9524-8421                        | AUSTRALIA PTY LIMITED | Endorse)<br>Congeny<br>Efficial |
| TITLE: T16 | A ST   | OP VLV SWL CS                              |                       |                                 |
|            |        |                                            |                       |                                 |
| Scale: Not | To Sca | le                                         | Scale: Not To S       | Scale                           |

CHROME PLATED

SHEET 1 OF 2