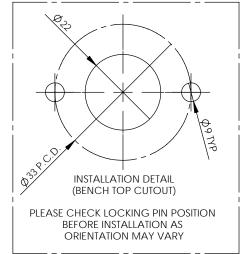

| REV | DATE     | CN | AMMENDMENTS | APP | GENERAI<br>REMO  |  |
|-----|----------|----|-------------|-----|------------------|--|
| А   | 31/10/06 |    | FIRST ISSUE |     | SHARF<br>OTHER   |  |
|     |          |    |             |     | DIMEN<br>TOLERAN |  |
|     |          |    |             |     | NO DECII         |  |
|     |          |    |             |     | ONE DEC          |  |
|     |          |    |             |     | ANGLES           |  |
|     |          |    |             |     | ENWARE RESI      |  |

| $\nearrow$ | GENERAL NOTES:                                             |                                 | DRAWN                   | KN      | 9 Endeavour F                                        |
|------------|------------------------------------------------------