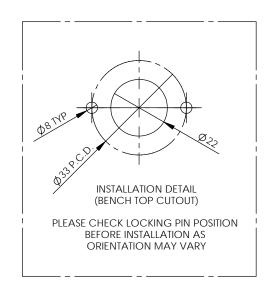

| REV | DATE     | CN | AMMENDMENTS | APP | GENERAL NOTES:  REMOVE ALL BURRS AND                                         | f   |  |
|-----|----------|----|-------------|-----|------------------------------------------------------------------------------|-----|--|
| А   | 08/05/07 |    | FIRST ISSUE |     | SHARP EDGES UNLESS<br>OTHERWISE STATED                                       | į   |  |
|     |          |    |             |     | DIMENSIONS ARE IN mm's TOLERANCE EXCEPT WHERE STAT                           | ED: |  |
|     |          |    |             |     | NO DECIMAL POINT / 0.2                                                       |     |  |
|     |          |    |             |     | ONE DECIMAL PLACE / 0.1                                                      |     |  |
|