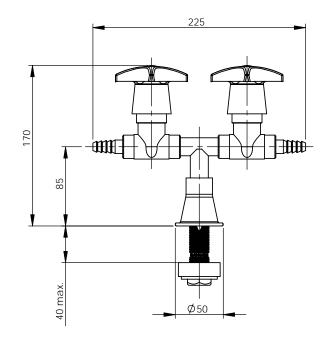

| DRAWN                          | KN | 9 Endeavour Rd,                            |  |  |  |  |  |
|--------------------------------|----|--------------------------------------------|--|--|--|--|--|
| CHECKED                        |    | Caringbah, NSW, 2229<br>Ph. 61-2-9525-9511 |  |  |  |  |  |
| APPROVED                       | AC | Fax. 61-2-9524-8421                        |  |  |  |  |  |
| TITLE: T28 2 WAY BENCH VLV CSQ |    |                                            |  |  |  |  |  |