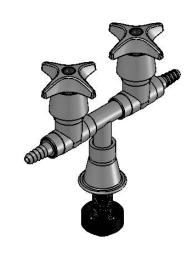

| DRAWN                          | KN | 9 Endeavour Rd,                            |  |  |  |  |  |
|--------------------------------|----|--------------------------------------------|--|--|--|--|--|
| CHECKED                        |    | Caringbah, NSW, 2229<br>Ph. 61-2-9525-9511 |  |  |  |  |  |
| APPROVED                       | AC | Fax. 61-2-9524-8421                        |  |  |  |  |  |
| TITLE: T28 2 WAY BENCH VLV CSQ |    |                                            |  |  |  |  |  |