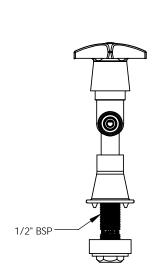

| DRAWN                          | KN | 9 Endeavour Rd,                            |  |  |  |  |  |
|--------------------------------|----|--------------------------------------------|--|--|--|--|--|
| CHECKED                        |    | Caringbah, NSW, 2229<br>Ph. 61-2-9525-9511 |  |  |  |  |  |
| APPROVED                       | AC | Fax. 61-2-9524-8421                        |  |  |  |  |  |
| TITLE: T28 2 WAY BENCH VLV CSQ |    |                                            |  |  |  |  |  |