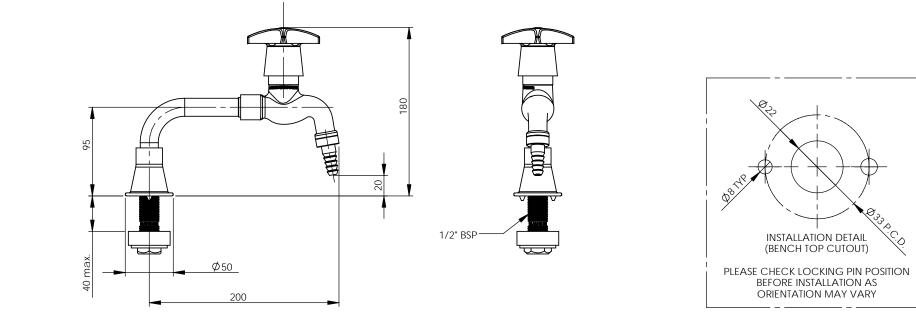

| REV           | DATE     | CN | AMMENDMENTS                     | APP | GENERAL NOTES:<br>REMOVE ALL BURRS AND                                                  | DRAWN KN 9 Endeavour Rd,<br>CHECKED PR. 612-955-9511                                                                           |
|---------------|----------|----|---------------------------------|-----|-----------------------------------------------------------------------------------------|--------------------------------------------------------------------------------------------------------------------------------|
| А             | 01/11/06 |    | FIRST ISSUE                     |     | SHARP EDGES UNLESS<br>OTHERWISE STATED                                                  |                                                                                                                                |
| В             | 13/12/06 |    | 881609 MODIFIED, 881116 ADDED B |     | DIMENSIONS ARE IN mm's<br>TOLERANCE EXCEPT WHERE STATED:                                |                                                                                                                                |
|               |          |    |                                 |     |                                                                                         | Scale: Not To Scale Scale: Not To Scale MATERIAL:                                                                              |
|               |          |    |                                 |     | ONE DECIMAL PLACE / 0.1<br>TWO DECIMAL PLACES / 0.05                                    | FINISH: CHROME PLATED                                                                                                          |
|               |          |    |                                 |     | ANGLES <sup>1</sup> / <sub>2</sub> 1                                                    | This drawing is the Copyright of DWG NO. SHEET 1 OF 2<br>Enware Australia Pty Ltd and may<br>not be reproduced in full or part |
| $\overline{}$ |          |    |                                 |     | ENWARE RESERVES THE RIGHT TO AMEND PRODUC<br>SPECIFICATIONS AND DESIGNS WITHOUT NOTICE. |                                                                                                                                |