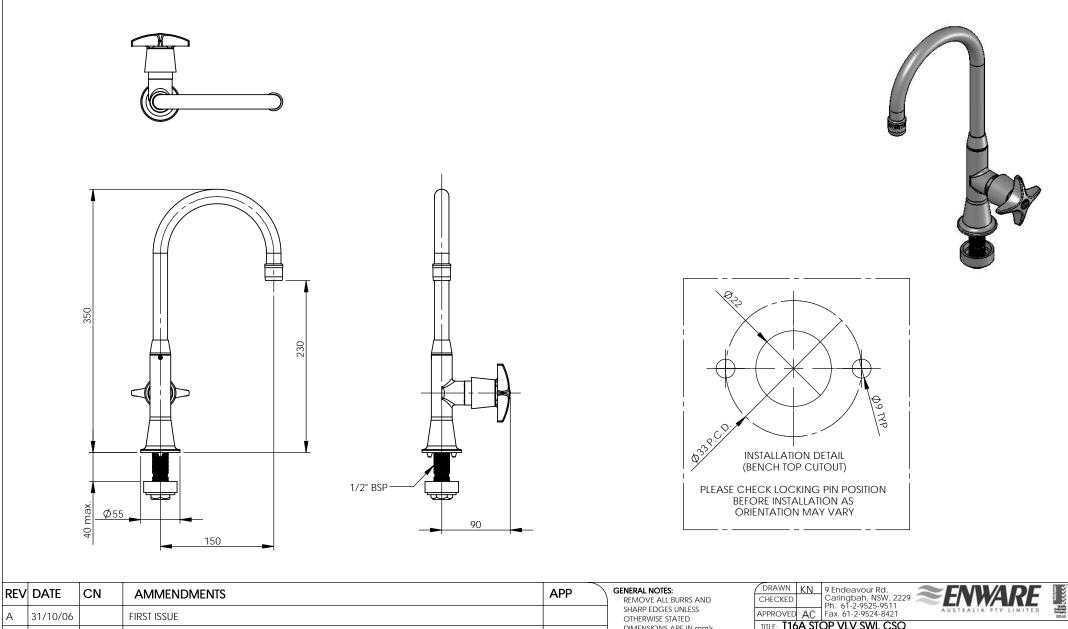

|                     |  |   | DIMENSIONS ARE IN mm's<br>TOLERANCE EXCEPT WHERE STATED:                                 |                                                                                                           | .50    |                    |
|---------------------|--|---|------------------------------------------------------------------------------------------|-----------------------------------------------------------------------------------------------------------|--------|--------------------|
|                     |  |   |                                                                                          | Scale: Not To Scale<br>MATERIAL:                                                                          |        | Scale: Not To Scal |
|                     |  |   | ONE DECIMAL PLACE 7 0.1<br>TWO DECIMAL PLACES 7 0.05                                     | FINISH: CHROME PLATED                                                                                     |        |                    |
|                     |  |   | ANGLES <sup>+</sup> / <sub>-</sub> 1                                                     | This drawing is the Copyright of<br>Enware Australia Pty Ltd and may<br>not be reproduced in full or part |        | SHEET 1 OF 2       |
| $\overline{\nabla}$ |  | / | PENWARE RESERVES THE RIGHT TO AMEND PRODUC<br>SPECIFICATIONS AND DESIGNS WITHOUT NOTICE. | without the written consent of<br>Enware Australia Pty Ltd                                                | LCUIIU | ,                  |