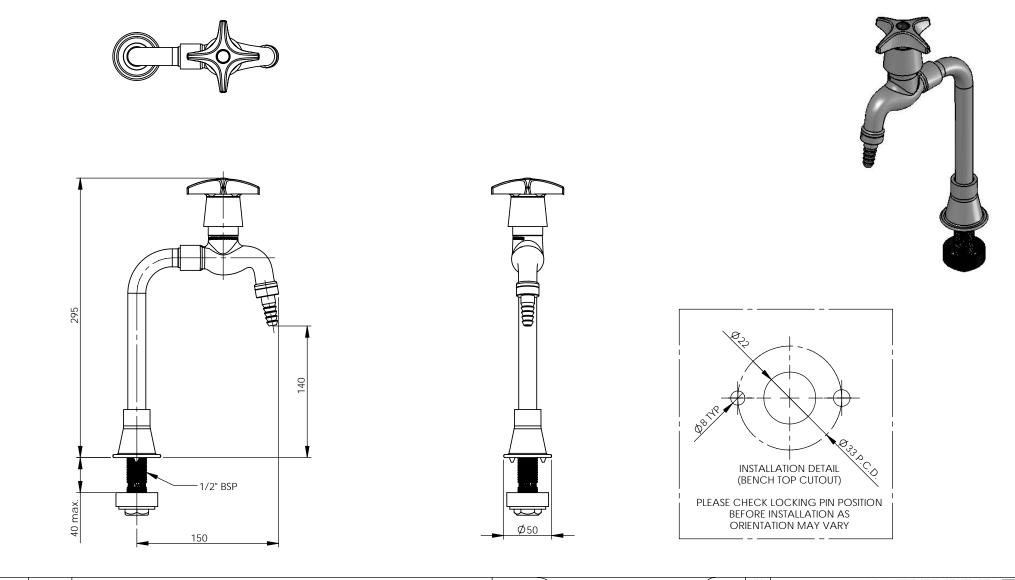

| R                   | V DATE   | CN | AMMENDMENTS           | APP | GENERAL NOTES:<br>REMOVE ALL BURRS AND                                                   | DRAWN KN 9 Endeavour Rd,<br>CHECKED 9 Endeavour Rd,<br>Caringbah, NSW, 2229   Photocols Checked Photocols   Photocols Checked Photocols |
|---------------------|----------|----|-----------------------|-----|------------------------------------------------------------------------------------------|-----------------------------------------------------------------------------------------------------------------------------------------|
| A                   | 25/10/06 | )  | FIRST ISSUE           |     | SHARP EDGES UNLESS<br>OTHERWISE STATED                                                   | APPROVED AC Fax. 612-9524-8421