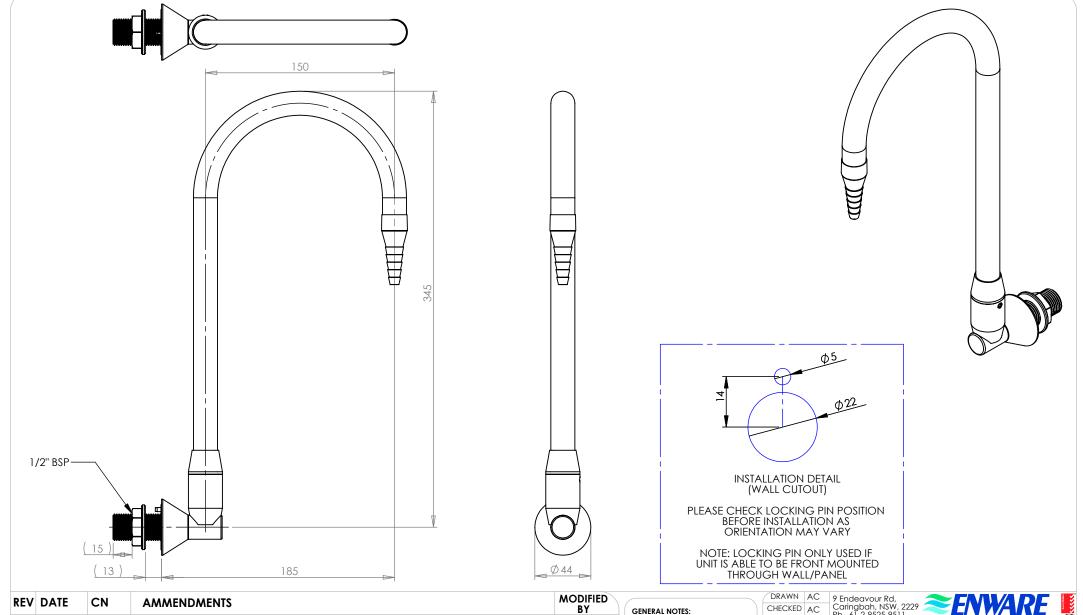

TITLE: T50 GOOSE NECK SWL OUTLET WALL MNT FUME

Scale: Not To Scale

MATERIAL:

FINISH:

This drawing is the Copyright of Enware Australia Pty Ltd and may not be reproduced in full or part without the written consent of Enware Australia Pty Ltd