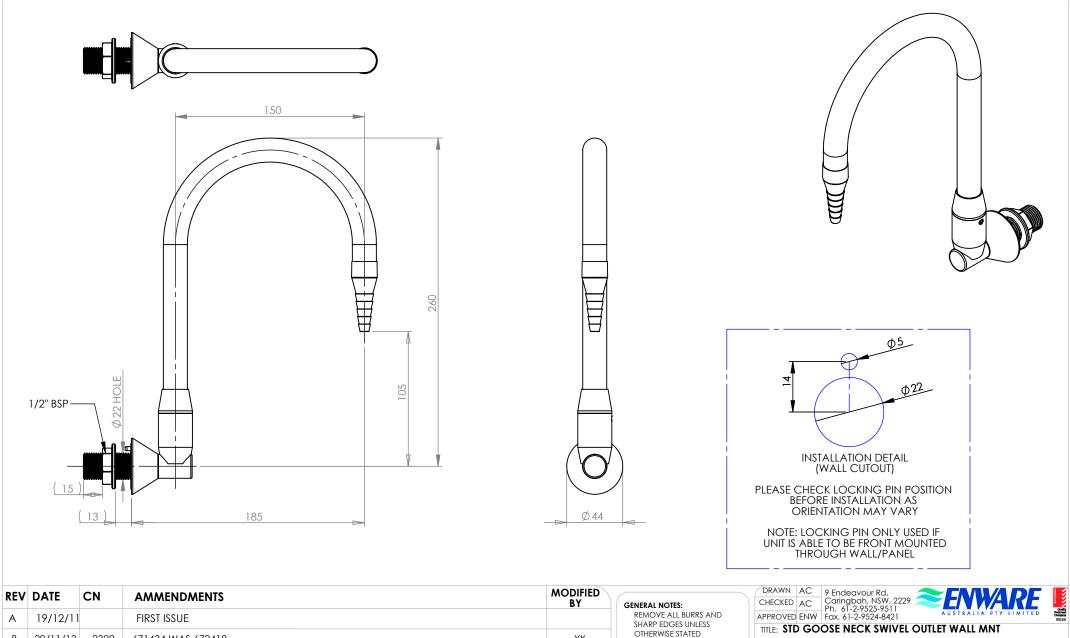

| A | 19/12/11 |      | FIRST ISSUE       |    | REMOVE ALL BURRS AND<br>SHARP EDGES UNLESS | APPROVED ENW FOX. 61-2-9524-8421 AUSTRALIA PTY LIMITED                                                  |
|---|----------|------|-------------------|----|--------------------------------------------|---------------------------------------------------------------------------------------------------------|
| E | 29/11/13 | 2309 | 671434 WAS 672418 | YK | OTHERWISE STATED<br>DIMENSIONS ARE IN mm's | INCE: SID GOOSE NECK SWIVEL OUTLET WALL MINI                                                            |
|   |          |      |                   |    | TOLERANCE EXCEPT WHERE STATED:             | Scale: Not To Scale                                                                                     |
|   |          |      |                   |    | TOTERANCE EXCELL WHERE STATED.             | MATERIAL:                                                                                               |
|   |          |      |                   |    | NO DECIMAL POINT 7 0.2                     | FINISH:                                                                                                 |
|   |          |      |                   |    | ONE DECIMAL PLACE 7 0.1                    | This drawing is the Copyright of DWG NO. SHEET 1 OF 2                                                   |
|   |          |      |                   |    | TWO DECIMAL PLACES 1/ 0.05<br>ANGLES 1/ 1  | Enware Australia Pty Ltd and may<br>not be reproduced in full or part<br>without the written consent of |
|   |          |      |                   |    |                                            | without the written consent of<br>Enware Australia Pty Ltd                                              |