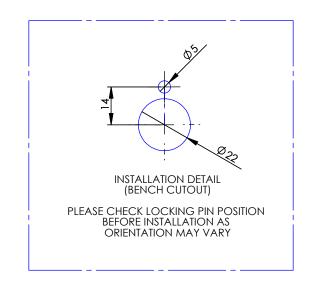

| REV | DATE     | CN   | AMMENDMENTS       | MODIFIED<br>BY |
|-----|----------|------|-------------------|----------------|
| Α   | 19/12/11 |      | FIRST ISSUE       |                |
| В   | 29/11/13 | 2309 | 671434 WAS 672418 | YK             |
|     |          |      |                   |                |
|     |          |      |                   |                |
|     |          |      |                   |                |
|     |          |      |                   |                |

## GENERAL NOTES:

REMOVE ALL BURRS AND SHARP EDGES UNLESS OTHERWISE STATED DIMENSIONS ARE IN mm's

## TOLERANCE EXCEPT WHERE STATED:

DRAWN AC
CHECKED AC
CHECKED AC
CHECKED AC
Checked 4043



APPROVED ENW Fax. 61-2-9524-8421 ^
TITLE: STD GOOSE NECK SWIVEL OUTLET

Scale: Not To Scale

MATERIA