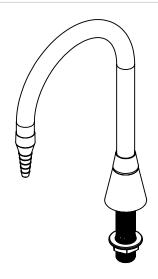

## TOLERANCE EXCEPT WHERE STATED:

DRAWN AC
CHECKED AC
CHECKED AC
CHECKED AC
Checked 4043

APPROVED ENW Fax. 61-2-9524-8421 ^
TITLE: STD GOOSE NECK SWIVEL OUTLET

Scale: Not To Scale

MATERIAL:

FINISH:

This drawing is the Copyright of Enware Australia Pty Ltd and may not be reproduced in full or part without the written consent of Enware Australia Pty Ltd