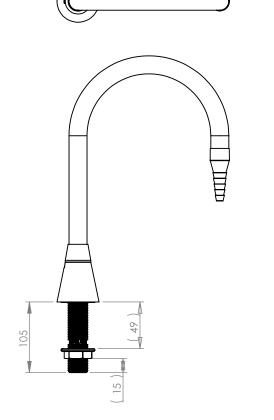

## GENERAL NOTES:

REMOVE ALL BURRS AND SHARP EDGES UNLESS OTHERWISE STATED DIMENSIONS ARE IN mm's

## TOLERANCE EXCEPT WHERE STATED:

DRAWN AC
CHECKED AC
CHECKED AC
CHECKED AC
Checked 4043

APPROVED ENW Fax. 61-2-9524-8421 ^
TITLE: STD GOOSE NECK SWIVEL OUTLET

Scale: Not To Scale

MATERIAL:

FINISH:

This drawing is the Copyright of Enware Australia Pty Ltd and may not be reproduced in full or part without the written consent of Enware Australia Pty Ltd