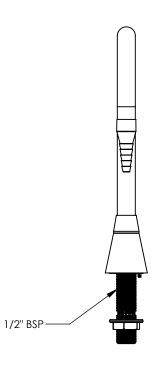

## GENERAL NOTES:

REMOVE ALL BURRS AND SHARP EDGES UNLESS OTHERWISE STATED DIMENSIONS ARE IN mm's

## TOLERANCE EXCEPT WHERE STATED:

DRAWN AC
CHECKED AC
CHECKED AC
CHECKED AC
Checked 4043

APPROVED ENW Fax. 61-2-9524-8421 ^
TITLE: STD GOOSE NECK SWIVEL OUTLET

Scale: Not To Scale

MATERIAL:

FINISH:

This drawing is the Copyright of Enware Australia Pty Ltd and may not be reproduced in full or part without the written consent of Enware Australia Pty Ltd