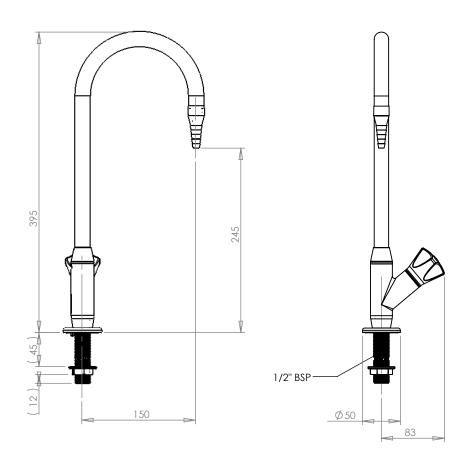

CHECKED - Caringban, NSW, 22. Ph. 61-2-9525-9511 Fax. 61-2-9524-8421

TITLE: T16 STOP VLV SWL O'LET

Scale: Not To Scale

MATERIAL:

FINISH:

This drawing is the Copyright of Enware Australia Pty Ltd and may not be reproduced in full or part without the written consent of Enware Australia Pty Ltd LCN110