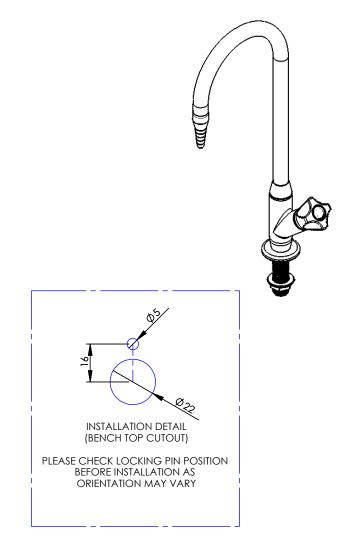

CHECKED - Caringban, NSW, 22. Ph. 61-2-9525-9511 Fax. 61-2-9524-8421

TITLE: T16 STOP VLV SWL O'LET

Scale: Not To Scale

MATERIAL:

FINISH:

This drawing is the Copyright of Enware Australia Pty Ltd and may not be reproduced in full or part without the written consent of Enware Australia Pty Ltd LCN110