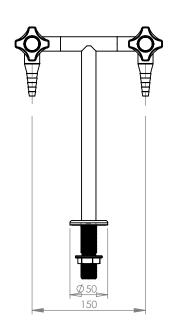

| REV | DATE     | CN     | <b>AMENDMENTS</b>   | MODIFIED<br>BY | GENERAL NOTES:  REMOVE ALL BURRS AND                                                  | DRAWN AC 9 Endeavour R CHECKED - 9 Endeavour R                                                            |
|-----|----------|--------|---------------------|----------------|---------------------------------------------------------------------------------------|-----------------------------------------------------------------------------------------------------------|
| Α   | 23/3/11  |        | FIRST ISSUE         | DI             | SHARP EDGES UNLESS<br>OTHERWISE STATED                                                | APPROVED - Ph. 61-2-9525-<br>Fax. 61-2-9524-                                                              |
| В   | 17/05/13 | 3 2309 | 671434 WAS 672418 B | EK             | DIMENSIONS ARE IN mm's TOLERANCE EXCEPT WHERE STATED:                                 | TITLE: T6 2 WAY STD R/A                                                                                   |
|     |          |        |                     |                | NO DECIMAL POINT / 0.2                                                                | Scale: Not To Scale                                                                                       |
|     |          |        |                     |                | ONE DECIMAL PLACE / 0.1                                                               | MATERIAL:                                                                                                 |
|     |          |        |                     |                | TWO DECIMAL PLACES */ 0.05                                                            | FINISH:                                                                                                   |
|     |          |        |                     |                | ANGLES / 1                                                                            | This drawing is the Copyright of<br>Enware Australia Pty Ltd and may<br>not be reproduced in full or part |
|     |          |        |                     |                | ENWARE RESERVES THE RIGHT TO AMEND PRODUCT SPECIFICATIONS AND DESIGNS WITHOUT NOTICE. | without the written consent of<br>Enware Australia Pty Ltd                                                |