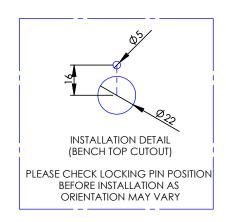

| REV | DATE     | CN     | <b>AMENDMENTS</b>   | MODIFIED<br>BY | GENERAL NOTES:  REMOVE ALL BURRS AND                                                  | DRAWN AC 9 Endeavour R CHECKED - 9 Endeavour R                                                            |
|-----|----------|--------|---------------------|----------------|---------------------------------------------------------------------------------------|-----------------------------------------------------------------------------------------------------------|
| Α   | 23/3/11  |        | FIRST ISSUE         | DI             | SHARP EDGES UNLESS<br>OTHERWISE STATED                                                | APPROVED - Ph. 61-2-9525-<br>Fax. 61-2-9524-                                                              |
| В   | 1