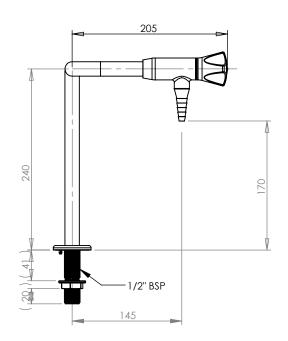

| REV | DATE     | CN     | <b>AMENDMENTS</b>   | MODIFIED<br>BY | GENERAL NOTES:  REMOVE ALL BURRS AND                                                  | DRAWN AC 9 Endeavour R CHECKED - 9 Endeavour R                                                            |
|-----|----------|--------|---------------------|----------------|---------------------------------------------------------------------------------------|-----------------------------------------------------------------------------------------------------------|
| Α   | 23/3/11  |        | FIRST ISSUE         | DI             | SHARP EDGES UNLESS<br>OTHERWISE STATED                                                | APPROVED - Ph. 61-2-9525-<br>Fax. 61-2-9524-                                                              |
| В   | 17/05/13 | 3 2309 | 671434 WAS 672418 B | EK             | DIMENSIONS ARE IN mm's TOLERANCE EXCEPT WHERE STATED:                                 | TITLE: T6 2 WAY STD R/A                                                                                   |
|     |          |        |                     |                | NO DECIMAL POINT / 0.2                                                                | Scale: Not To Scale                                                                                       |
|     |          |        |                     |                | ONE DECIMAL PLACE / 0.1                                                               | MATERIAL:                                                                                                 |
|     |          |        |                     |                | TWO DECIMAL PLACES */ 0.05                                                            | FINISH:                                                                                                   |
|     |          |        |                     |                | ANGLES / 1                                                                            | This drawing is the Copyright of<br>Enware Australia Pty Ltd and may<br>not be reproduced in full or part |
|     |          |        |                     |                | ENWARE RESERVES THE RIGHT TO AMEND PRODUCT SPECIFICATIONS AND DESIGNS WITHOUT NOTICE. | without the written consent of<br>Enware Australia Pty Ltd                                                |