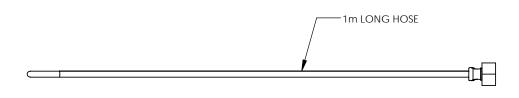

| ITEM NO. | PART NUMBER | DESCRIPTION         | QTY. |
|----------|-------------|---------------------|------|
| 1        | 672241      | CIRCLIP-SPINDLE BRS | 1    |

| REV | DATE     | CN | AMMENDMENTS      | MODIFIED > | GENERAL NOTES:  REMOVE ALL BURRS AND                                                    | CHECKED Ph. 61-2-9525-9511                                                                          |
|-----|----------|----|------------------|------------|-----------------------------------------------------------------------------------------|-----------------------------------------------------------------------------------------------------|
| А   | 16/07/07 |    | FIRST ISSUE      |            | SHARP EDGES UNLESS<br>OTHERWISE STATED                                                  | APPROVED Fax. 61-2-9524-8421                                                                        |
| В   | 10/04/08 |    | 1/4" BSP ADDED B | KN         | DIMENSIONS ARE IN mm's TOLERANCE EXCEPT WHERE STATED:                                   | TITLE: 1/4 X 1/2 1.0M F&F CONNECTOR GAS                                                             |
|     |          |    |                  |            | NO DECIMAL POINT / 0.2                                                                  | Scale: Not To Scale Scale: Not To Scale                                                             |
|     |          |    |                  |            | ONE DECIMAL PLACE / 0.1                                                                 | MATERIAL:                                                                                           |
|     |          |    |                  |            | TWO DECIMAL PLACES / 0.05                                                               | FINISH:                                                                                             |
|     |          |    |                  |            | ANGLES 1                                                                                | This drawing is the Copyright of Enware Australia Pty Ltd and may not be reproduced in full or part |
|     |          |    |                  |            | ENWARE RESERVES THE RIGHT TO AMEND PRODUC<br>SPECIFICATIONS AND DESIGNS WITHOUT NOTICE. | not be reproduced in full or part without the written consent of Enware Australia Pty Ltd LC188     |