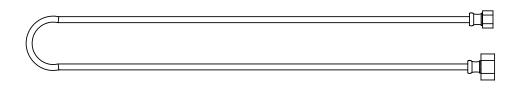

| ITEM NO. | PART NUMBER | DESCRIPTION         | QTY. |
|----------|-------------|---------------------|------|
| 1        | 672241      | CIRCLIP-SPINDLE BRS | 1    |

| REV | DATE     | CN | AMMENDMENTS      | MODIFIED > | GENERAL NOTES:  REMOVE ALL BURRS AND                                                    | CHECKED Ph. 61-2-9525-9511                                                                          |
|-----|----------|----|------------------|------------|-----------------------------------------------------------------------------------------|-----------------------------------------------------------------------------------------------------|
| А   | 16/07/07 |    | FIRST ISSUE      |            | SHARP EDGES UNLESS<br>OTHERWISE STATED                                                  | APPROVED Fax. 61-2-9524-8421                                                                        |
| В   | 10/04/08 |    | 1/4" BSP ADDED B | KN         | DIMENSIONS ARE IN mm's TOLERANCE EXCEPT WHERE STATED:                                   | TITLE: 1/4 X 1/2 1.0M F&F CONNECTOR GAS                                                             |
|     |          |    |                  |            | NO DECIMAL POINT / 0.2                                                                  | Scale: Not To Scale Scale: Not To Scale                                                             |
|     |          |    |                  |            | ONE DECIMAL PLACE / 0.1                                                                 | MATERIAL:                                                                                           |
|     |          |    |                  |            | TWO DECIMAL PLACES / 0.05                                                               | FINISH:                                                                                             |
|     |          |    |                  |            | ANGLES 1                                                                                | This drawing is the Copyright of Enware Australia Pty Ltd and may not be reproduced in full or part |
|     |          |    |                  |            | ENWARE RESERVES THE RIGHT TO AMEND PRODUC<br>SPECIFICATIONS AND DESIGNS WITHOUT NOTICE. | not be reproduced in full or part without the written consent of Enware Australia Pty Ltd LC188     |