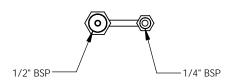

| ITEM NO. | PART NUMBER | DESCRIPTION         | QTY. |
|----------|-------------|---------------------|------|
| 1        | 672241      | CIRCLIP-SPINDLE BRS | 1    |

| REV | DATE     | CN | AMMENDMENTS      | MODIFIED > | GENERAL NOTES:  REMOVE ALL BURRS AND                                                    | CHECKED Ph. 61-2-9525-9511                                                                          |
|-----|----------|----|------------------|------------|-----------------------------------------------------------------------------------------|-----------------------------------------------------------------------------------------------------|
| А   | 16/07/07 |    | FIRST ISSUE      |            | SHARP EDGES UNLESS<br>OTHERWISE STATED                                                  | APPROVED Fax. 61-2-9524-8421                                                                        |
| В   | 10/04/08 |    | 1/4" BSP ADDED B | KN         | DIMENSIONS ARE IN mm's TOLERANCE EXCEPT WHERE STATED:                                   | TITLE: 1/4 X 1/2 1.0M F&F CONNECTOR GAS                                                             |
|     |          |    |                  |            | NO DECIMAL POINT / 0.2                                                                  | Scale: Not To Scale Scale: Not To Scale                                                             |
|     |          |    |                  |            | ONE DECIMAL PLACE / 0.1                                                                 | MATERIAL:                                                                                           |
|     |          |    |                  |            | TWO DECIMAL PLACES / 0.05                                                               | FINISH:                                                                                             |
|     |          |    |                  |            | ANGLES 1                                                                                | This drawing is the Copyright of Enware Australia Pty Ltd and may not be reproduced in full or part |
|     |          |    |                  |            | ENWARE RESERVES THE RIGHT TO AMEND PRODUC<br>SPECIFICATIONS AND DESIGNS WITHOUT NOTICE. | not be reproduced in full or part without the written consent of Enware Australia Pty Ltd LC188     |