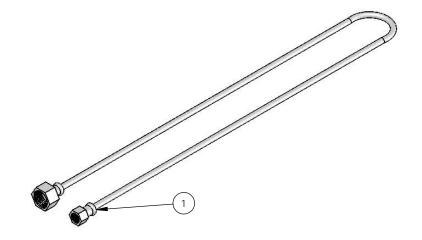

| ITEM NO. | PART NUMBER | DESCRIPTION         | QTY. |
|----------|-------------|---------------------|------|
| 1        | 672241      | CIRCLIP-SPINDLE BRS | 1    |

| REV | DATE     | CN | AMMENDMENTS      | MODIFIED > | GENERAL NOTES:  REMOVE ALL BURRS AND                                                    | CHECKED Ph. 61-2-9525-9511                                                                          |
|-----|----------|----|------------------|------------|-----------------------------------------------------------------------------------------|-----------------------------------------------------------------------------------------------------|
| А   | 16/07/07 |    | FIRST ISSUE      |            | SHARP EDGES UNLESS<br>OTHERWISE STATED                                                  | APPROVED Fax. 61-2-9524-8421                                                                        |
| В   | 10/04/08 |    | 1/4" BSP ADDED B | KN         | DIMENSIONS ARE IN mm's TOLERANCE EXCEPT WHERE STATED:                                   | TITLE: 1/4 X 1/2 1.0M F&F CONNECTOR GAS                                                             |
|     |          |    |                  |            | NO DECIMAL POINT / 0.2                                                                  | Scale: Not To Scale Scale: Not To Scale                                                             |
|     |          |    |                  |            | ONE DECIMAL PLACE / 0.1                                                                 | MATERIAL:                                                                                           |
|     |          |    |                  |            | TWO DECIMAL PLACES / 0.05                                                               | FINISH:                                                                                             |
|     |          |    |                  |            | ANGLES 1                                                                                | This drawing is the Copyright of Enware Australia Pty Ltd and may not be reproduced in full or part |
|     |          |    |                  |            | ENWARE RESERVES THE RIGHT TO AMEND PRODUC<br>SPECIFICATIONS AND DESIGNS WITHOUT NOTICE. | not be reproduced in full or part without the written consent of Enware Australia Pty Ltd LC188     |