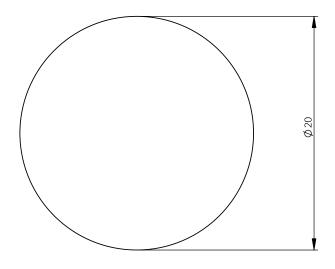

| ITEM NO. | PART NUMBER | DESCRIPTION               | QTY. |
|----------|-------------|---------------------------|------|
| 1        | 671099      | BUTTON GAS INDICATOR SLIM | 1    |

| REV | DATE     | CN | AMMENDMENTS | APP | GENERAL NOTES:  REMOVE ALL BURRS AND                  |
|-----|----------|----|-------------|-----|-------------------------------------------------------|
| А   | 16/07/07 |    | FIRST ISSUE |     | SHARP EDGES UNLESS<br>OTHERWISE STATED                |
|     |          |    |             |     | DIMENSIONS ARE IN mm's TOLERANCE EXCEPT WHERE STATED: |
|     |          |    |             |     | NO DECIMAL POINT / 0.2                                |
|     |          |    |             |     | ONE DECIMAL PLACE / 0.1                               |
|     |          |    |             |     | TWO DECIMAL PLACES / 0.05                             |
|     |          |    |             |     | ANGLES ½ 1                                            |
|     |          |    |             |     | SPECIFICATIONS AND DESIGNS WITHOUT NOTICE             |

|   | DRAWN                        | KN       | 9 Endeavour F                   | Rd,  | FAA                 | MDE           | 1 3    |  |  |
|---|------------------------------|----------|---------------------------------|------|---------------------|---------------|--------|--|--|
|   | CHECKED                      |          | Caringbah, NS<br>Ph. 61-2-9525- |      | EIVV                | WALL          | 1 \$   |  |  |
|   | APPROVED                     |          | Fax. 61-2-9524                  |      | AUSTRALI            | A PTY LIMITED | Congen |  |  |
|   | TITLE: BUTTON ONLY DRY MEDIA |          |                                 |      |                     |               |        |  |  |
|   |                              |          |                                 |      |                     |               |        |  |  |
|   | Scale: Not                   | To Sca   | le                              |      | Scale: Not To Scale |               |        |  |  |
|   | MATERIAL:                    |          |                                 |      |                     |               |        |  |  |
|   | FINISH:                      |          |                                 |      |                     |               |        |  |  |
|   | This drawin                  | g is the | Copyright of<br>ty Ltd and may  | DWG  | VO.                 | SHEET 1       | OF 1   |  |  |
| _ | not be rep                   | roduce   | d in full or part               | (1C) | 100                 |               |        |  |  |
| С | Without the<br>Enware Au     |          | n consent of<br>Pty Ltd         |      | 102                 |               | ,      |  |  |