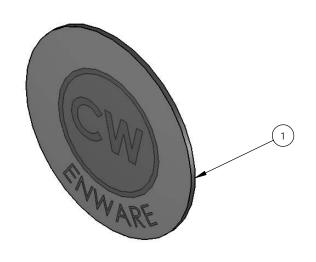

| ITEM NO. | PART NUMBER | DESCRIPTION                | QTY. |
|----------|-------------|----------------------------|------|
| 1        | 671090      | BUTTON COLD INDICATOR SLIM | 1    |

| REV | DATE     | CN | AMMENDMENTS | APP | GENERAL NOTES:  REMOVE ALL BURRS AND                                                   |
|-----|----------|----|-------------|-----|----------------------------------------------------------------------------------------|
| А   | 16/07/07 |    | FIRST ISSUE |     | SHARP EDGES UNLESS<br>OTHERWISE STATED                                                 |
|     |          |    |             |     | DIMENSIONS ARE IN mm's TOLERANCE EXCEPT WHERE STATED:                                  |
|     |          |    |             |     | NO DECIMAL POINT / 0.2                                                                 |
|     |          |    |             |     | ONE DECIMAL PLACE / 0.1  TWO DECIMAL PLACES / 0.05                                     |
|     |          |    |             |     | ANGLES 1/1                                                                             |
|     |          |    |             |     | ENWARE RESERVES THE RIGHT TO AMEND PRODU<br>SPECIFICATIONS AND DESIGNS WITHOUT NOTICE. |