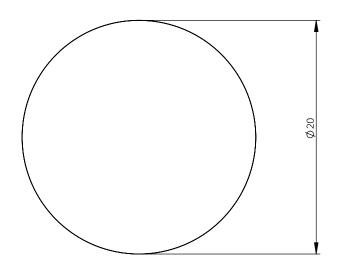

| ITEM NO. | PART NUMBER | DESCRIPTION                | QTY. |
|----------|-------------|----------------------------|------|
| 1        | 671090      | BUTTON COLD INDICATOR SLIM | 1    |

| REV | DATE     | CN | AMMENDMENTS | APP | GENERAL NOTES:  REMOVE ALL BURRS AND                                                   |
|-----|----------|----|-------------|-----|----------------------------------------------------------------------------------------|
| А   | 16/07/07 |    | FIRST ISSUE |     | SHARP EDGES UNLESS<br>OTHERWISE STATED                                                 |
|     |          |    |             |     | DIMENSIONS ARE IN mm's TOLERANCE EXCEPT WHERE STATED:                                  |
|     |          |    |             |     | NO DECIMAL POINT / 0.2                                                                 |
|     |          |    |             |     | ONE DECIMAL PLACE / 0.1  TWO DECIMAL PLACES / 0.05                                     |
|     |          |    |             |     | ANGLES 1/1                                                                             |
|     |          |    |             |     | ENWARE RESERVES THE RIGHT TO AMEND PRODU<br>SPECIFICATIONS AND DESIGNS WITHOUT NOTICE. |