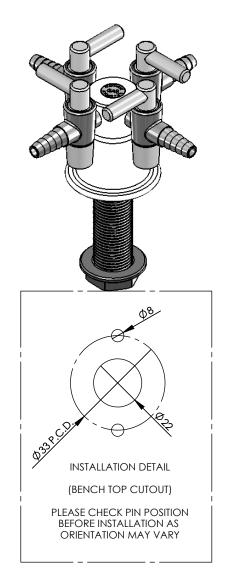

TITLE: T42 4WAY GAS TURRET

Scale: Not To Scale Scale: Not To Scale MATERIAL:

FINISH: POWDERCOATED

This drawing is the Copyright of Enware Australia Pty Ltd and may not be reproduced in full or part without the written consent of Enware Australia Pty Ltd