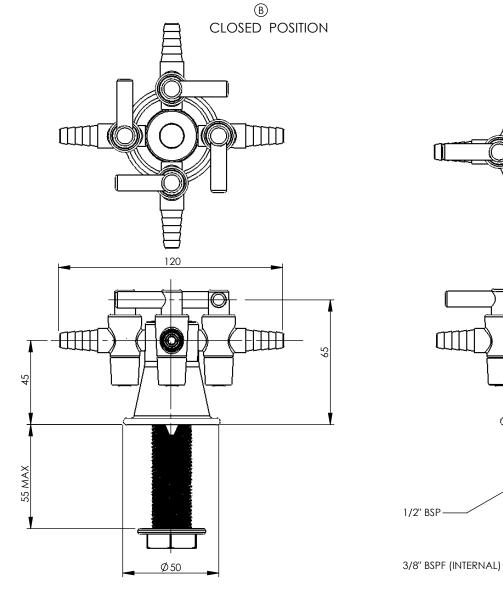

TITLE: T42 4WAY GAS TURRET

Scale: Not To Scale Scale: Not To Scale MATERIAL:

FINISH: POWDERCOATED

This drawing is the Copyright of Enware Australia Pty Ltd and may not be reproduced in full or part without the written consent of Enware Australia Pty Ltd