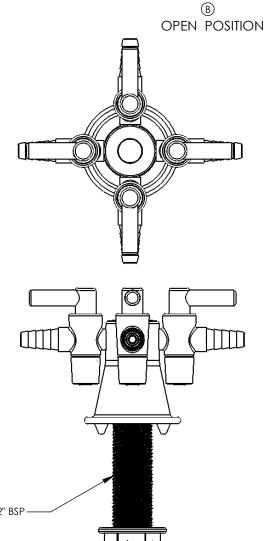

TITLE: T42 4WAY GAS TURRET

Scale: Not To Scale Scale: Not To Scale MATERIAL:

FINISH: POWDERCOATED

This drawing is the Copyright of Enware Australia Pty Ltd and may not be reproduced in full or part without the written consent of Enware Australia Pty Ltd