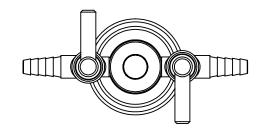

| REV | DATE     | CN | AMMENDMENTS                              | APP | GENERAL NOTES:  REMOVE ALL BURRS AND                                                  |
|-----|----------|----|------------------------------------------|-----|---------------------------------------------------------------------------------------|
| Α   | 22/11/06 |    | FIRST ISSUE                              |     | SHARP EDGES UNLESS<br>OTHERWISE STATED                                                |
| В   | 19/07/11 |    | ADDED CLOSED , OPEN VIEWS ON DRAWING (B) | EK  | DIMENSIONS ARE IN mm's TOLERANCE EXCEPT WHERE STATED:                                 |
|     |          |    |                                          |     | NO DECIMAL POINT / 0.2                                                                |
|     |          |    |                                          |     | ONE DECIMAL PLACE / 0.1  TWO DECIMAL PLACES / 0.05                                    |
|     |          |    |                                          |     | ANGLES /1                                                                             |
|     |          |    |                                          |     | ENWARE RESERVES THE RIGHT TO AMEND PRODUCT SPECIFICATIONS AND DESIGNS WITHOUT NOTICE. |

| DRAWN       | KN       | 9 Endeavour R      | d,               | FAAI       | VADE          | System             |
|-------------|----------|--------------------|------------------|------------|---------------|--------------------|
| CHECKED     |          | IPh 41-2-9525-9511 |                  | <i>AKE</i> | Í             |                    |
| APPROVED    |          | Fax. 61-2-9524-    |                  | AUSTRALIA  | PTY LIMITED   | Gu<br>Gung<br>Comp |
| TITLE: T39  | 2W/      | Y 180 DEG (        | <b>GAS TURRE</b> | T          |               |                    |
|             |          |                    |                  |            |               |                    |
| Scale: Not  | To Sca   | le                 |                  |            | Scale: Not To | Scal               |
| MATERIAL:   |          |                    |                  |            |               |                    |
| FINISH: P   | OWD      | ERCOATED           |                  |            |               |                    |
| This drawin | g is the | Copyright of       | DWG N            | Э.         | SHEET 1       | OF 2               |
| not be rep  | roduce   | d in full or part  | LC1              | 21         |               |                    |
| Enware Au   |          |                    | <b>4</b>         |            |               |                    |
|             |          |                    |                  |            |               |                    |