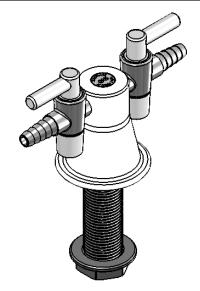

| DRAWN       | KN       | 9 Endeavour R      | d,               | FAAI       | VADE          | System             |
|-------------|----------|--------------------|------------------|------------|---------------|--------------------|
| CHECKED     |          | IPh 41-2-9525-9511 |                  | <i>AKE</i> | Í             |                    |
| APPROVED    |          | Fax. 61-2-9524-    |                  | AUSTRALIA  | PTY LIMITED   | Gu<br>Gung<br>Comp |
| TITLE: T39  | 2W/      | Y 180 DEG (        | <b>GAS TURRE</b> | T          |               |                    |
|             |          |                    |                  |            |               |                    |
| Scale: Not  | To Sca   | le                 |                  |            | Scale: Not To | Scal               |
| MATERIAL:   |          |                    |                  |            |               |                    |
| FINISH: P   | OWD      | ERCOATED           |                  |            |               |                    |
| This drawin | g is the | Copyright of       | DWG N            | Э.         | SHEET 1       | OF 2               |
| not be rep  | roduce   | d in full or part  | LC1              | 21         |               |                    |
| Enware Au   |          |                    | <b>4</b>         |            |               |                    |
|             |          |                    |                  |            |               |                    |