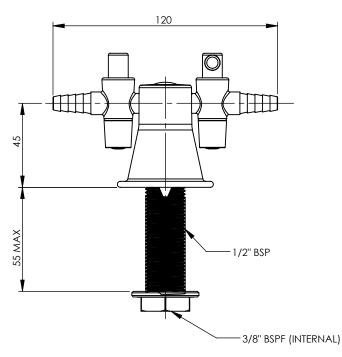

| DRAWN       | KN       | 9 Endeavour R      | d,               | FAAI       | VADE          | System             |
|-------------|----------|--------------------|------------------|------------|---------------|--------------------|
| CHECKED     |          | IPh 41-2-9525-9511 |                  | <i>AKE</i> | Í             |                    |
| APPROVED    |          | Fax. 61-2-9524-    |                  | AUSTRALIA  | PTY LIMITED   | Gu<br>Gung<br>Comp |
| TITLE: T39  | 2W/      | Y 180 DEG (        | <b>GAS TURRE</b> | T          |               |                    |
|             |          |                    |                  |            |               |                    |
| Scale: Not  | To Sca   | le                 |                  |            | Scale: Not To | Scal               |
| MATERIAL:   |          |                    |                  |            |               |                    |
| FINISH: P   | OWD      | ERCOATED           |                  |            |               |                    |
| This drawin | g is the | Copyright of       | DWG N            | Э.         | SHEET 1       | OF 2               |
| not be rep  | roduce   | d in full or part  | LC1              | 21         |               |                    |
| Enware Au   |          |                    | <b>4</b>         |            |               |                    |
|             |          |                    |                  |            |               |                    |