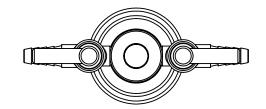

| REV | DATE     | CN | AMMENDMENTS                              | APP | GENERAL NOTES:  REMOVE ALL BURRS AND                                                  |
|-----|----------|----|------------------------------------------|-----|---------------------------------------------------------------------------------------|
| Α   | 22/11/06 |    | FIRST ISSUE                              |     | SHARP EDGES UNLESS<br>OTHERWISE STATED                                                |
| В   | 19/07/11 |    | ADDED CLOSED , OPEN VIEWS ON DRAWING (B) | EK  | DIMENSIONS ARE IN mm's TOLERANCE EXCEPT WHERE STATED:                                 |
|     |          |    |                                          |     | NO DECIMAL POINT / 0.2                                                                |
|     |          |    |                                          |     | ONE DECIMAL PLACE / 0.1  TWO DECIMAL PLACES / 0.05                                    |
|     |          |    |                                          |     | ANGLES /1                                                                             |
|     |          |    |                                          |     | ENWARE RESERVES THE RIGHT TO AMEND PRODUCT SPECIFICATIONS AND DESIGNS WITHOUT NOTICE. |

| DRAWN       | KN       | 9 Endeavour R      | d,               | FAAI       | VADE          | System             |
|-------------|----------|--------------------|------------------|------------|---------------|--------------------|
| CHECKED     |          | IPh 41-2-9525-9511 |                  | <i>AKE</i> | Í             |                    |
| APPROVED    |          | Fax. 61-2-9524-    |                  | AUSTRALIA  | PTY LIMITED   | Gu<br>Gung<br>Comp |
| TITLE: T39  | 2W/      | Y 180 DEG (        | <b>GAS TURRE</b> | T          |               |                    |
|             |          |                    |                  |            |               |                    |
| Scale: Not  | To Sca   | le                 |                  |            | Scale: Not To | Scal               |
| MATERIAL:   |          |                    |                  |            |               |                    |
| FINISH: P   | OWD      | ERCOATED           |                  |            |               |                    |
| This drawin | g is the | Copyright of       | DWG N            | Э.         | SHEET 1       | OF 2               |
| not be rep  | roduce   | d in full or part  | LC1              | 21         |               |                    |
| Enware Au   |          |                    | <b>4</b>         |            |               |                    |
|             |          |                    |                  |            |               |                    |