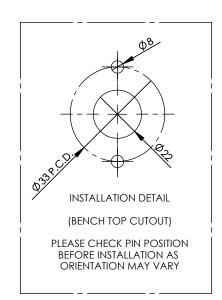

| DRAWN       | KN       | 9 Endeavour R      | d,               | FAAI       | VADE          | System             |
|-------------|----------|--------------------|------------------|------------|---------------|--------------------|
| CHECKED     |          | IPh 41-2-9525-9511 |                  | <i>AKE</i> | Í             |                    |
| APPROVED    |          | Fax. 61-2-9524-    |                  | AUSTRALIA  | PTY LIMITED   | Gu<br>Gung<br>Comp |
| TITLE: T39  | 2W/      | Y 180 DEG (        | <b>GAS TURRE</b> | T          |               |                    |
|             |          |                    |                  |            |               |                    |
| Scale: Not  | To Sca   | le                 |                  |            | Scale: Not To | Scal               |
| MATERIAL:   |          |                    |                  |            |               |                    |
| FINISH: P   | OWD      | ERCOATED           |                  |            |               |                    |
| This drawin | g is the | Copyright of       | DWG N            | Э.         | SHEET 1       | OF 2               |
| not be rep  | roduce   | d in full or part  | LC1              | 21         |               |                    |
| Enware Au   |          |                    | <b>4</b>         |            |               |                    |
|             |          |                    |                  |            |               |                    |