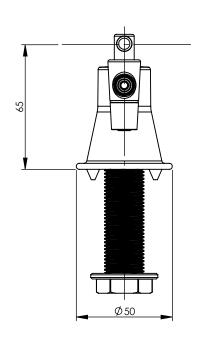

| DRAWN       | KN       | 9 Endeavour R      | d,               | FAAI       | VADE          | System             |
|-------------|----------|--------------------|------------------|------------|---------------|--------------------|
| CHECKED     |          | IPh 41-2-9525-9511 |                  | <i>AKE</i> | Í             |                    |
| APPROVED    |          | Fax. 61-2-9524-    |                  | AUSTRALIA  | PTY LIMITED   | Gu<br>Gung<br>Comp |
| TITLE: T39  | 2W/      | Y 180 DEG (        | <b>GAS TURRE</b> | T          |               |                    |
|             |          |                    |                  |            |               |                    |
| Scale: Not  | To Sca   | le                 |                  |            | Scale: Not To | Scal               |
| MATERIAL:   |          |                    |                  |            |               |                    |
| FINISH: P   | OWD      | ERCOATED           |                  |            |               |                    |
| This drawin | g is the | Copyright of       | DWG N            | Э.         | SHEET 1       | OF 2               |
| not be rep  | roduce   | d in full or part  | LC1              | 21         |               |                    |
| Enware Au   |          |                    | <b>4</b>         |            |               |                    |
|             |          |                    |                  |            |               |                    |