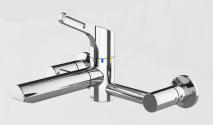

#### SHOWER MIXER

LEV80308SQ

ON WALL BASIN MIXER

LEV80306WSQ-250 (SPC250 spout included)

WELS 5 STAR