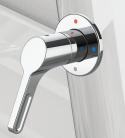

### DEADLEG REDUCTION

Point of use shower control reduces deadleg

### 4-WAY BY-PASS MIXER

Supplies shower, ensuite basin, clinical basin and toilet