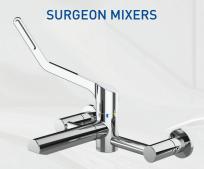

### HANDLE OPTIONS

- Hand/wrist 80mm lever
- Disabled/surgeon 150mm lever

LEV150420SQ WELS 5 STAR

LEV80420SQ WELS 5 STAR

LEV150306SQ WELS 5 STAR

WELS 5 STAR