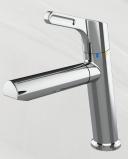

### HANDLE OPTIONS

- Hand/wrist 80mm lever
- Disabled/surgeon 150mm lever

LEV150420SQ WELS 5 STAR

LEV80420SQ WELS 5 STAR

LEV150306SQ WELS 5 STAR

WELS 5 STAR

#### SHOWER MIXER

LEV80308SQ

ON WALL BASIN MIXER

LEV80306WSQ-250 (SPC250 spout included)

WELS 5 STAR