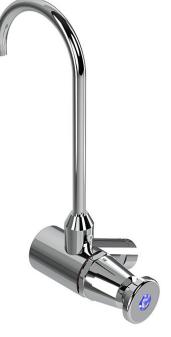

**BUBBFRWEL-PBR** 

#### **Product Codes**

**BUBBFRWEL-PBR** 

Bottle Filler Retrofit Suitable for Wallsend Trough With a Lid - Push Button Activation Right Hand Side