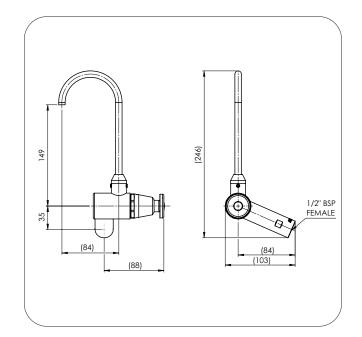

## **Technical Information**

| Inlet Connection              | 1/2" BSP (15mm) |
|-------------------------------|-----------------|
| Operating Working Pressure *  | 50 - 500 kPa    |
| Flow Rate                     | 5 L/min         |
| Recommended Temperature Range | 5 - 30 °C       |
| Operating Temperature Range   | 0 - 50 °C *     |