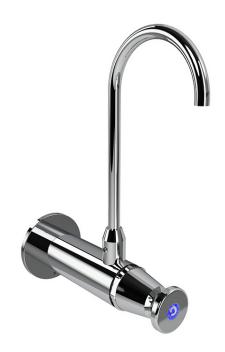

**BUBBFRW-PB** 

## **Product Codes**

**BUBBFRW-PB** Bottle Filler Retrofit Wall Mounted

Push Button