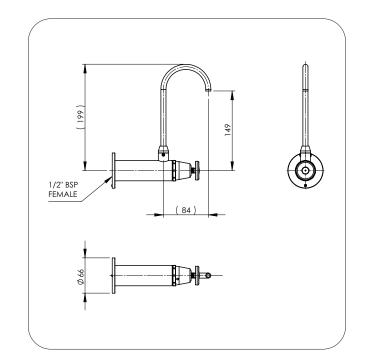

### **Technical Information**

| Inlet Connection              | 1/2" BSP (15mm) |
|-------------------------------|-----------------|
| Operating Working Pressure *  | 50 - 500 kPa    |
| Flow Rate                     | 5 L/min         |
| Recommended Temperature Range | 5 - 30 °C       |
| Operating Temperature Range   | 0 - 50 °C *     |