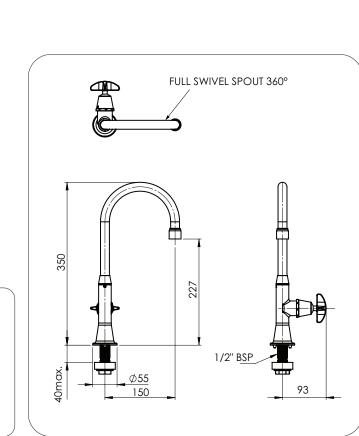

#### **Product Codes**

BUBBFGSH-C150

Hob Mounted Gooseneck Swivel Spout Bottle Filler - Cam Action

ø22

Installation detail

(Benchtop Cutout)

Please check locking pin position before installation as

orientation may vary.

## **Technical Information**

| Inlet Connection              | 1/2" BSP (15mm) |
|-------------------------------|-----------------|
| Operating Working Pressure *  | 50 - 500 kPa    |
| Flow Rate                     | 8 L/min         |
| Recommended Temperature Range | 5 - 30 °C       |
| Operating Temperature Range   | 0 - 50 °C *     |
| Bench Thickness               | 40mm Max.       |