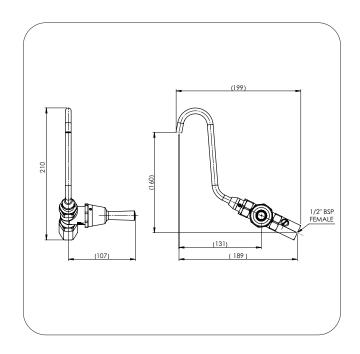

### **Technical Information**

| Inlet Connection              | 1/2" BSP (15mm)                                |
|-------------------------------|------------------------------------------------|
| Operating Working Pressure *  | 50 - 500 kPa                                   |
| Flow Rate                     | Adjustable,<br>2 L/min - 7 L/min max. @ 350kPa |
| Recommended Temperature Range | 5 - 30 °C                                      |
| Operating Temperature Range   | 0 - 50 °C *                                    |