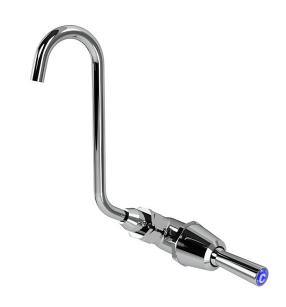

## Bottle Filler Type 63 Wallsend Trough Lever Action

**BUBBF224-WE-LVR** Bottle Filler Type 63 Wallsend Trough

Lever Action