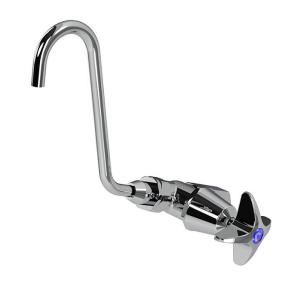

#### **Product Codes**

**BUBBF224-WE-C** 

Bottle Filler Type 63 Wallsend Trough Cam Action

# BUBBF224-WE-C