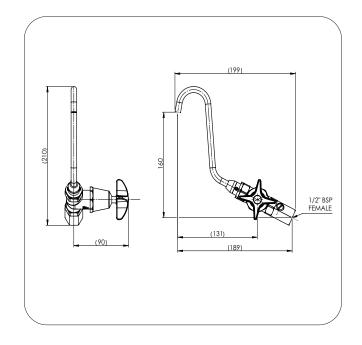

#### **Technical Information**

| Inlet Connection              | 1/2" BSP (15mm)                                |
|-------------------------------|------------------------------------------------|
| Operating Working Pressure *  | 50 - 500 kPa                                   |
| Flow Rate                     | Adjustable,<br>2 L/min - 7 L/min max. @ 350kPa |
| Recommended Temperature Range | 5 - 30 °C                                      |
| Operating Temperature Range   | 0 - 50 °C *                                    |