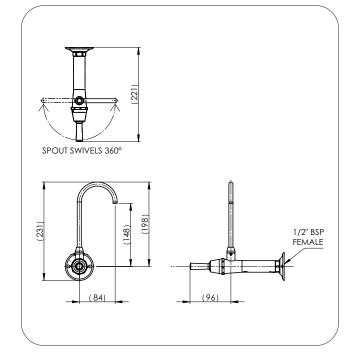

#### Product Codes

BUBBF219-LVR

Wall Mounted Bottle Filler Type 100 Lever Action

#### **Technical Information**

| Inlet Connection              | 1/2" BSP (15mm)                                |
|-------------------------------|------------------------------------------------|
| Operating Working Pressure *  | 50 - 500 kPa                                   |
| Flow Rate                     | Adjustable,<br>2 L/min - 7 L/min max. @ 350kPa |
| Recommended Temperature Range | 5 - 30 °C                                      |
| Operating Temperature Range   | 0 - 50 °C *                                    |