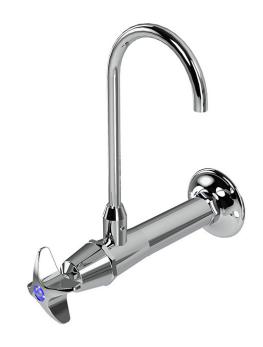

#### **Product Codes**

**BUBBF219-C** 

Wall Mounted Bottle Filler Type 100 Cam Action

# BUBBF219-C