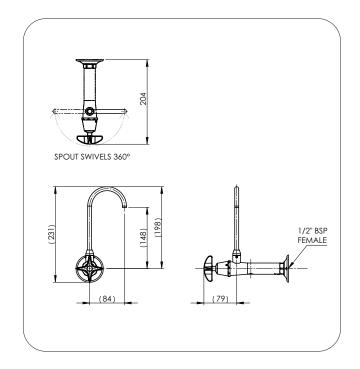

## **Technical Information**

| Inlet Connection              | 1/2" BSP (15mm)                                |
|-------------------------------|------------------------------------------------|
| Operating Working Pressure *  | 50 - 500 kPa                                   |
| Flow Rate                     | Adjustable,<br>2 L/min - 7 L/min max. @ 350kPa |
| Recommended Temperature Range | 5 - 30 °C                                      |
| Operating Temperature Range   | 0 - 50 °C *                                    |