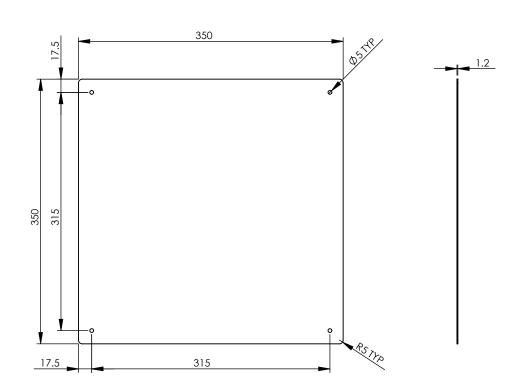

**APPROVED** 

By Lothar Rosenberger at 9:19 am, Apr 20, 2010

| ITEM NO. | PART NUMBER | DESCRIPTION           | QTY. |
|----------|-------------|-----------------------|------|
| 1        | 671126      | COVER PLATE AQUABLEND | 1    |

| OTES:                     | DRAWN       | ſ |
|---------------------------|-------------|---|
| ALL BURRS AND             | CHECKED     | Ī |
| DGES UNLESS<br>ISF STATED | APPROVED    | Ī |
| ONS ARE IN mm's           | TITLE: 350  | j |
| EXCEPT WHERE STATED:      |             |   |
| AL POINT /_ 0.2           | Scale: Not  | T |
| IAL PLACE / 0.1           | MATERIAL:   |   |
| MAL PLACES 1 0.05         | FINISH: B   | 5 |
| +/1                       | This drawin |   |

| MATERIAL: 1.2MM S/S 304                                                                                   |
|-----------------------------------------------------------------------------------------------------------|
| FINISH: BRUSHED HORIZO                                                                                    |
| This drawing is the Copyright of<br>Enware Australia Pty Ltd and may<br>not be reproduced in full or part |

SHEET 1 OF 1

SM 9 Endeavour Rd, Caringbah, NSW, 2229 Ph. 61-2-9525-9511 Fax. 61-2-9524-8421 TITLE: 350 X 350 S/S COVER PANEL

Scale: Not To Scale Scale: Not To Scale

ZONTALLY DWG NO.

ATMS215 without the written consent of Enware Australia Pty Ltd