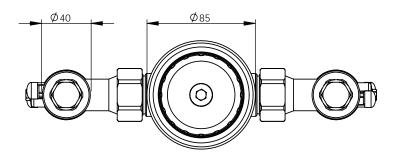

| ITEM NO. | PART NUMBER | DESCRIPTION                          | QTY. |
|----------|-------------|--------------------------------------|------|
| 1        | 671565      | VALVE-TMV DN25 AQUABLEND 3/4 F INLET | 1    |

MATERIAL:

 
 DRAWN
 KN
 9 Endeavour Rd,

 CHECKED
 Caringbah, NSW, 2229

 Ph. 61-2-9525-9511

 APPROVED
 AC

 Fax. 61-2-9524-8421
 TITLE: AQUABLEND 2500 TMV C/W 3/4 FEMALE INLET

SHEET 1 OF 1

Scale: Not To Scale