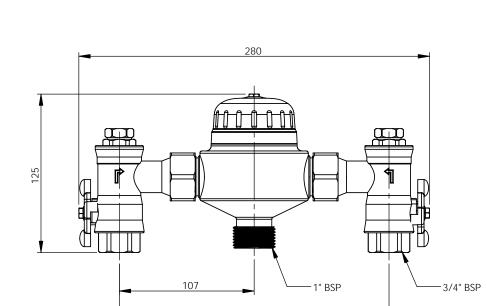

| ITEM NO. | PART NUMBER | DESCRIPTION                          | QTY. |
|----------|-------------|--------------------------------------|------|
| 1        | 671565      | VALVE-TMV DN25 AQUABLEND 3/4 F INLET | 1    |

MATERIAL:

 
 DRAWN
 KN
 9 Endeavour Rd,

 CHECKED
 Caringbah, NSW, 2229

 Ph. 61-2-9525-9511

 APPROVED
 AC

 Fax. 61-2-9524-8421
 TITLE: AQUABLEND 2500 TMV C/W 3/4 FEMALE INLET

SHEET 1 OF 1

Scale: Not To Scale