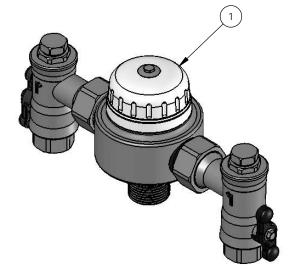

| ITEM NO. | PART NUMBER | DESCRIPTION                          | QTY. |
|----------|-------------|--------------------------------------|------|
| 1        | 671565      | VALVE-TMV DN25 AQUABLEND 3/4 F INLET | 1    |