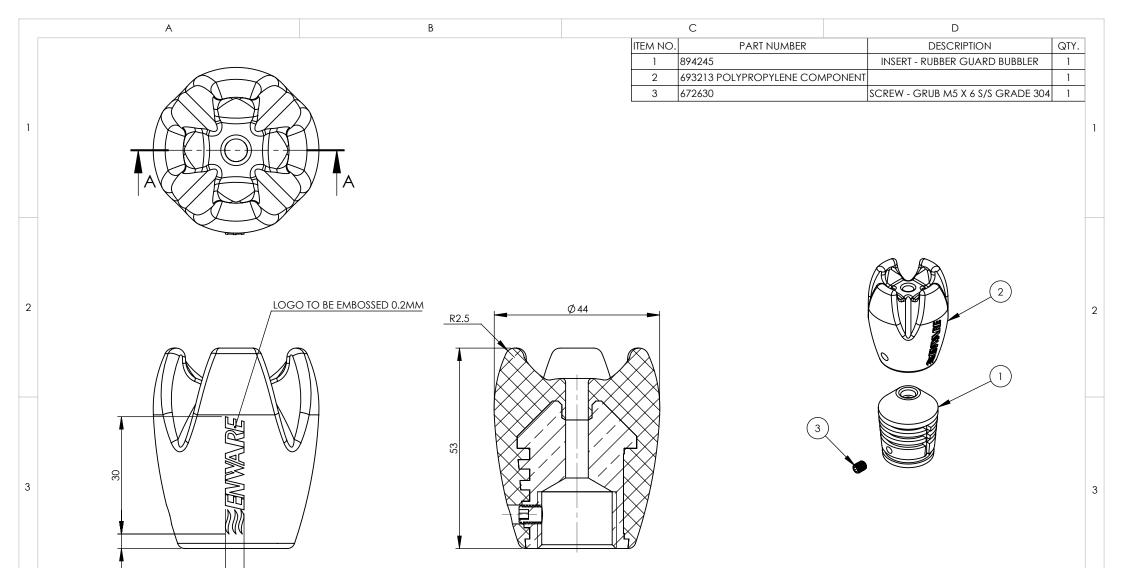

Α

| GENERAL NO  | TES:     |
|-------------|----------|
| - PEMOVE AL | I RIIPPS |

**SECTION A-A** 

- EDGES UNLESS OTHERWISE STATED - ALL THREADS TO BE CHAMFERED - DIMENSIONS ARE IN mm's
- DO NOT SCALE OFF DIMENSIONS This drawing is the

| TOLERANCE EXCEPT WH | ERE STATED: |
|---------------------|-------------|
| NO DECIMAL POINT    | ½ 0.2       |
| ONE DECIMAL PLACE   | ½ 0.1       |
| TWO DECIMAL PLACES  | */ 0.05     |
| ANGLES              | % 1°        |

| DRAWN    | YK |  |
|----------|----|--|
| CHECKED  | CL |  |
| APPROVED | LR |  |
|          |    |  |

property of Enware

written consent of

Enware Australia.

Australia Pty Ltd and may not be reproduced

in full or part without the

Quality Endorsed

Company

AS/NZS ISO 9001

LIC No. 1213

Standards Australia

**ENWARE** 9 Endeavour Rd, Caringbah, NSW, 2229 Ph. 61-2-9525-9511 Fax. 61-2-9524-8421

GUARD-BUBBLER RUBBER

MATERIAL: SEBLEX 7848

DRAWING NUMBER 693213

SIZE: A4

FINISH: BLUE

SCALE: 1:1 SHEET: 1 OF 1

С

D