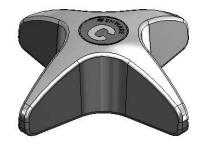

| (55,111,111      |    |                                            |  |  |  |
|------------------|----|--------------------------------------------|--|--|--|
| DRAWN            | SM | 9 Endeavour Rd,                            |  |  |  |
| CHECKED          |    | Caringbah, NSW, 2229<br>Ph. 61-2-9525-9511 |  |  |  |
| APPROVED         |    | Fax. 61-2-9524-8421                        |  |  |  |
| TITLE: VP HANDLE |    |                                            |  |  |  |

Scale: Not To Scale

Scale: Not To Scale MATERIAL:

FINISH: CHROME PLATED

This drawing is the Copyright of Enware Australia Pty Ltd and may be reproduced in full or part without the written consent of Enware Australia Pty Ltd

VP378

SHEET 1 OF 1