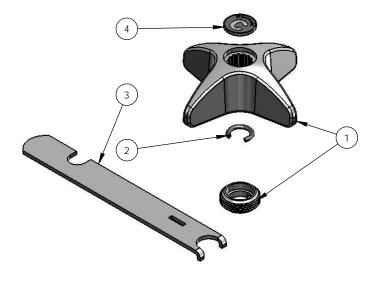

| ITEM NO. | PART NUMBER | DESCRIPTION          | QTY. |
|----------|-------------|----------------------|------|
| 1        | 880221      | HANDLE & INSERT-LAB  | 1    |
| 2        | 672120      | CIRCLIP-SPINDLE BRS  | 1    |
| 3        | 880505      | SPANNER-VANDAL PROOF | 1    |
| 4        | 672090      | BUTTON COLD          | 1    |