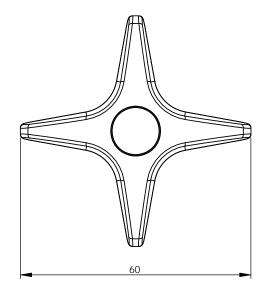

| (55,111,111      |    |                                            |  |  |  |
|------------------|----|--------------------------------------------|--|--|--|
| DRAWN            | SM | 9 Endeavour Rd,                            |  |  |  |
| CHECKED          |    | Caringbah, NSW, 2229<br>Ph. 61-2-9525-9511 |  |  |  |
| APPROVED         |    | Fax. 61-2-9524-8421                        |  |  |  |
| TITLE: VP HANDLE |    |                                            |  |  |  |

Scale: Not To Scale

Scale: Not To Scale MATERIAL:

FINISH: CHROME PLATED

This drawing is the Copyright of Enware Australia Pty Ltd and may be reproduced in full or part without the written consent of Enware Australia Pty Ltd

VP378

SHEET 1 OF 1