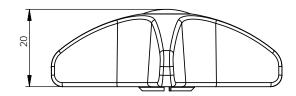

| (55,111,111      |    |                                            |  |  |  |
|------------------|----|--------------------------------------------|--|--|--|
| DRAWN            | SM | 9 Endeavour Rd,                            |  |  |  |
| CHECKED          |    | Caringbah, NSW, 2229<br>Ph. 61-2-9525-9511 |  |  |  |
| APPROVED         |    | Fax. 61-2-9524-8421                        |  |  |  |
| TITLE: VP HANDLE |    |                                            |  |  |  |

Scale: Not To Scale

Scale: Not To Scale MATERIAL:

FINISH: CHROME PLATED

This drawing is the Copyright of Enware Australia Pty Ltd and may be reproduced in full or part without the written consent of Enware Australia Pty Ltd

VP378

SHEET 1 OF 1