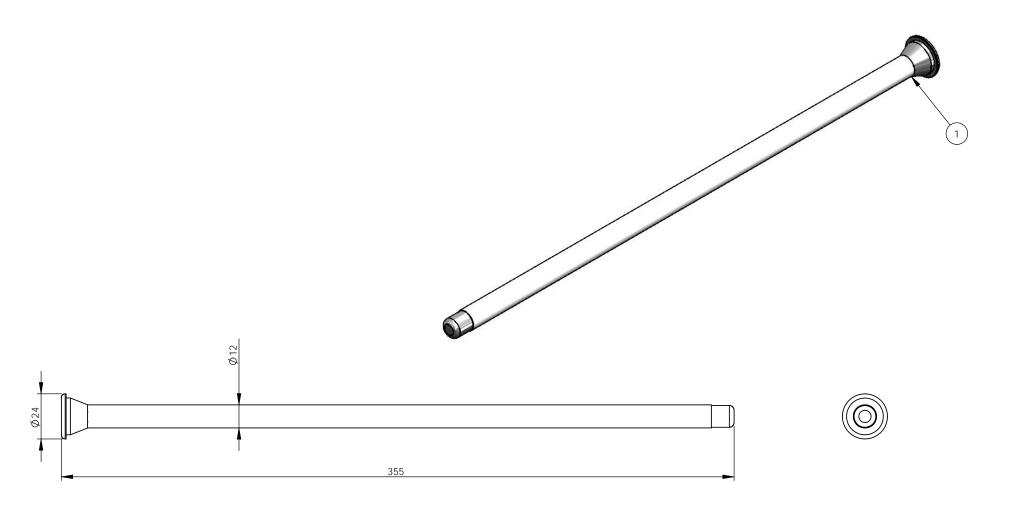

| ITEM NO. | PART NUMBER | DESCRIPTION                         | QTY. |
|----------|-------------|-------------------------------------|------|
| 1        | 671560      | SPARE LEVER ONLY 350MM SUIT KNEE OP | 1    |